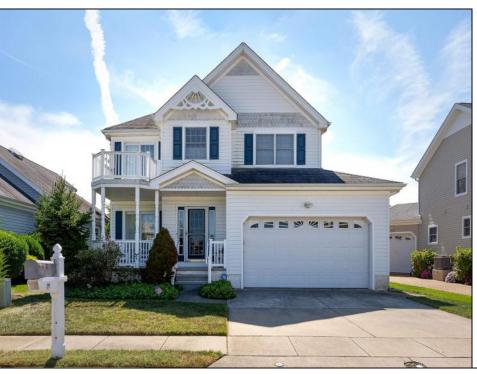

## **COMMENTS**

Welcome to 10 W 28 Street. This wonderful 4 bedroom 3 bath single detached home has a 2 car attached garage and was used as a second home, then later turned into a seasonal rental. It had a nice following of tenants, making it perfect for your rental or residential needs. This home features a large living room with fireplace, dining room and oversized kitchen, large bedroom, laundry room and full bath on the first floor. The layout makes it great for entertaining! The second floor has a primary bedroom with an oversized full bath, 2 additional generously sized bedrooms and a full hallway bathroom. On the exterior, there is a small front porch/entry area, along with a deck off of the dining area AND a nice grass yard with a fruit producing pear tree and 2 driveway parking spots. Located close to a golf course, an airport and only a small walk to the beach. Come make this home yours today!