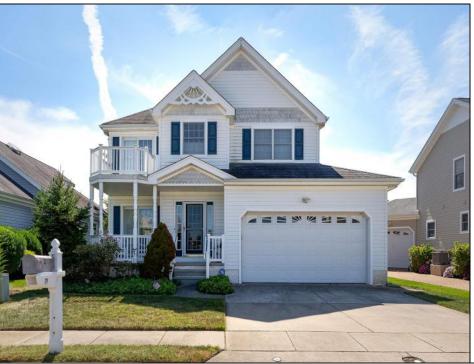

## **COMMENTS**

Welcome to 10 W 28 Street. This wonderful 4 bedroom 3 bath single detached home has a 2 car attached garage and was used as a second home, then later turned into a seasonal rental. It had a nice following of tenants, making it perfect for your rental or residential needs. This home features a large living room with fireplace, dining room and oversized kitchen, large bedroom, laundry room and full bath on the first floor. The layout makes it great for entertaining! The second floor has a primary bedroom with an oversized full bath, 2 additional generously sized bedrooms and a full hallway bathroom. On the exterior, there is a small front porch/entry area, along with a deck off of the dining area AND a nice grass yard with a fruit producing pear tree and 2 driveway parking spots. Located close to a golf course, an airport and only a small walk to the beach. Come make this home yours today!