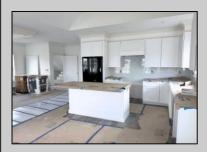

## **COMMENTS**

Experience luxury coastal living with this stunning new construction by Whale Beach Builders, located in the serene south end of Ocean City New Jersey. This second-floor, 5-bedroom, 3.5 bath condominium offers a refined combination of style and comfort, with exclusive upgrades including a private elevator! Step into an expansive open floor plan adorned with upgraded interior trim, including solid wood 2-panel doors, extra-large baseboards, and crown moldings, adding a touch of grandeur to every room. The kitchen is a chef\'s dream, featuring Carrera marble countertops, a 36" range, paneled refrigerator and dishwasher, and a built-in wine rack for your collection. A microwave drawer and a cabinet-enclosed exhaust hood complete the upscale aesthetic. Relax in the master bedroom, which boasts a convenient pocket door and a beautifully designed master bath with a semi-frameless glass shower enclosure. Both the master and junior baths offer high-end finishes for an indulgent retreat. For added charm, the living room features a tray ceiling and a ship-lap fireplace surround—perfect for cozy gatherings. Outdoor spaces are designed for entertaining and relaxation, with a mahogany porch ceiling, composite front deck, ceiling fans and a natural gas line for easy grilling. Inside, built-in cabinetry in the petite bedroom adds both function and style, while the tiled garage entry and epoxied garage floor provide durability and elegance. This 40 x 115 ft. lot is ideally located just three blocks from the beach and within walking distance to Corson\'s Inlet State Park, offering convenient access to local shops, restaurants, ice cream shop. For quick trips to the boardwalk or downtown Asbury Avenue, simply hop on the jitney. The first-floor unit is also available for \$1,550,000, offering