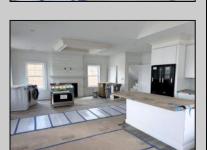

## **COMMENTS**

Experience luxury coastal living with this stunning new construction by Whale Beach Builders, located in the serene south end of Ocean City New Jersey. This second-floor, 5-bedroom, 3.5 bath condominium offers a refined combination of style and comfort, with exclusive upgrades including a private elevator! Step into an expansive open floor plan adorned with upgraded interior trim, including solid wood 2-panel doors, extra-large baseboards, and crown moldings, adding a touch of grandeur to every room. The kitchen is a chef\'s dream, featuring Carrera marble countertops, a 36" range, paneled refrigerator and dishwasher, and a built-in wine rack for your collection. A microwave drawer and a cabinet-enclosed exhaust hood complete the upscale aesthetic. Relax in the master bedroom, which boasts a convenient pocket door and a beautifully designed master bath with a semi-frameless glass shower enclosure. Both the master and junior baths offer high-end finishes for an indulgent retreat. For added charm, the living room features a tray ceiling and a ship-lap fireplace surround—perfect for cozy gatherings. Outdoor spaces are designed for entertaining and relaxation, with a mahogany porch ceiling, composite front deck, ceiling fans and a natural gas line for easy grilling. Inside, built-in cabinetry in the petite bedroom adds both function and style, while the tiled garage entry and epoxied garage floor provide durability and elegance. This 40 x 115 ft. lot is ideally located just three blocks from the beach and within walking distance to Corson\'s Inlet State Park, offering convenient access to local shops, restaurants, ice cream shop. For quick trips to the boardwalk or downtown Asbury Avenue, simply hop on the jitney. The first-floor unit is also available for \$1,550,000, offering