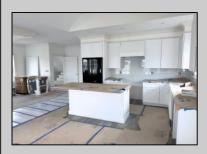

## **COMMENTS**

Experience luxury coastal living with this stunning new construction by Whale Beach Builders, located in the serene south end of Ocean City New Jersey. This second-floor, 5-bedroom, 3.5 bath condominium offers a refined combination of style and comfort, with exclusive upgrades including a private elevator! Step into an expansive open floor plan adorned with upgraded interior trim, including solid wood 2-panel doors, extra-large baseboards, and crown moldings, adding a touch of grandeur to every room. The kitchen is a chef\'s dream, featuring Carrera marble countertops, a 36" range, paneled refrigerator and dishwasher, and a built-in wine rack for your collection. A microwave drawer and a cabinet-enclosed exhaust hood complete the upscale aesthetic. Relax in the master bedroom, which boasts a convenient pocket door and a beautifully designed master bath with a semi-frameless glass shower enclosure. Both the master and junior baths offer high-end finishes for an indulgent retreat. For added charm, the living room features a tray ceiling and a ship-lap fireplace surround—perfect for cozy gatherings. Outdoor spaces are designed for entertaining and relaxation, with a mahogany porch ceiling, composite front deck, ceiling fans and a natural gas line for easy grilling. Inside, built-in cabinetry in the petite bedroom adds both function and style, while the tiled garage entry and epoxied garage floor provide durability and elegance. This 40 x 115 ft. lot is ideally located just three blocks from the beach and within walking distance to Corson\'s Inlet State Park, offering convenient access to local shops, restaurants, ice cream shop. For quick trips to the boardwalk or downtown Asbury Avenue, simply hop on the jitney. The first-floor unit is also available for \$1,550,000, offering