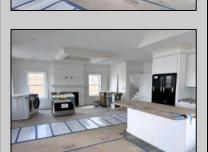

## **COMMENTS**

Experience luxury coastal living with this stunning new construction by Whale Beach Builders, located in the serene south end of Ocean City New Jersey. This second-floor, 5-bedroom, 3.5 bath condominium offers a refined combination of style and comfort, with exclusive upgrades including a private elevator! Step into an expansive open floor plan adorned with upgraded interior trim, including solid wood 2-panel doors, extra-large baseboards, and crown moldings, adding a touch of grandeur to every room. The kitchen is a chef\'s dream, featuring Carrera marble countertops, a 36" range, paneled refrigerator and dishwasher, and a built-in wine rack for your collection. A microwave drawer and a cabinet-enclosed exhaust hood complete the upscale aesthetic. Relax in the master bedroom, which boasts a convenient pocket door and a beautifully designed master bath with a semi-frameless glass shower enclosure. Both the master and junior baths offer high-end finishes for an indulgent retreat. For added charm, the living room features a tray ceiling and a ship-lap fireplace surround—perfect for cozy gatherings. Outdoor spaces are designed for entertaining and relaxation, with a mahogany porch ceiling, composite front deck, ceiling fans and a natural gas line for easy grilling. Inside, built-in cabinetry in the petite bedroom adds both function and style, while the tiled garage entry and epoxied garage floor provide durability and elegance. This 40 x 115 ft. lot is ideally located just three blocks from the beach and within walking distance to Corson\'s Inlet State Park, offering convenient access to local shops, restaurants, ice cream shop. For quick trips to the boardwalk or downtown Asbury Avenue, simply hop on the jitney. The first-floor unit is also available for \$1,550,000, offering