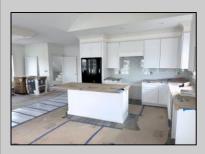

## **COMMENTS**

Experience luxury coastal living with this stunning new construction by Whale Beach Builders, located in the serene south end of Ocean City New Jersey. This second-floor, 5-bedroom, 3.5 bath condominium offers a refined combination of style and comfort, with exclusive upgrades including a private elevator! Step into an expansive open floor plan adorned with upgraded interior trim, including solid wood 2-panel doors, extra-large baseboards, and crown moldings, adding a touch of grandeur to every room. The kitchen is a chef\'s dream, featuring Carrera marble countertops, a 36" range, paneled refrigerator and dishwasher, and a built-in wine rack for your collection. A microwave drawer and a cabinet-enclosed exhaust hood complete the upscale aesthetic. Relax in the master bedroom, which boasts a convenient pocket door and a beautifully designed master bath with a semi-frameless glass shower enclosure. Both the master and junior baths offer high-end finishes for an indulgent retreat. For added charm, the living room features a tray ceiling and a ship-lap fireplace surround—perfect for cozy gatherings. Outdoor spaces are designed for entertaining and relaxation, with a mahogany porch ceiling, composite front deck, ceiling fans and a natural gas line for easy grilling. Inside, built-in cabinetry in the petite bedroom adds both function and style, while the tiled garage entry and epoxied garage floor provide durability and elegance. This 40 x 115 ft. lot is ideally located just three blocks from the beach and within walking distance to Corson\'s Inlet State Park, offering convenient access to local shops, restaurants, ice cream shop. For quick trips to the boardwalk or downtown Asbury Avenue, simply hop on the jitney. The first-floor unit is also available for \$1,550,000, offering