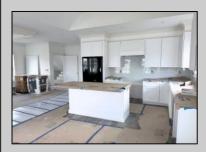

## **COMMENTS**

Experience luxury coastal living with this stunning new construction by Whale Beach Builders, located in the serene south end of Ocean City New Jersey. This second-floor, 5-bedroom, 3.5 bath condominium offers a refined combination of style and comfort, with exclusive upgrades including a private elevator! Step into an expansive open floor plan adorned with upgraded interior trim, including solid wood 2-panel doors, extra-large baseboards, and crown moldings, adding a touch of grandeur to every room. The kitchen is a chef\'s dream, featuring Carrera marble countertops, a 36" range, paneled refrigerator and dishwasher, and a built-in wine rack for your collection. A microwave drawer and a cabinet-enclosed exhaust hood complete the upscale aesthetic. Relax in the master bedroom, which boasts a convenient pocket door and a beautifully designed master bath with a semi-frameless glass shower enclosure. Both the master and junior baths offer high-end finishes for an indulgent retreat. For added charm, the living room features a tray ceiling and a ship-lap fireplace surround—perfect for cozy gatherings. Outdoor spaces are designed for entertaining and relaxation, with a mahogany porch ceiling, composite front deck, ceiling fans and a natural gas line for easy grilling. Inside, built-in cabinetry in the petite bedroom adds both function and style, while the tiled garage entry and epoxied garage floor provide durability and elegance. This 40 x 115 ft. lot is ideally located just three blocks from the beach and within walking distance to Corson\'s Inlet State Park, offering convenient access to local shops, restaurants, ice cream shop. For quick trips to the boardwalk or downtown Asbury Avenue, simply hop on the jitney. The first-floor unit is also available for \$1,550,000, offering