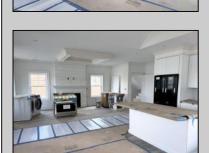

## **COMMENTS**

Experience luxury coastal living with this stunning new construction by Whale Beach Builders, located in the serene south end of Ocean City New Jersey. This second-floor, 5-bedroom, 3.5 bath condominium offers a refined combination of style and comfort, with exclusive upgrades including a private elevator! Step into an expansive open floor plan adorned with upgraded interior trim, including solid wood 2-panel doors, extra-large baseboards, and crown moldings, adding a touch of grandeur to every room. The kitchen is a chef\'s dream, featuring Carrera marble countertops, a 36" range, paneled refrigerator and dishwasher, and a built-in wine rack for your collection. A microwave drawer and a cabinet-enclosed exhaust hood complete the upscale aesthetic. Relax in the master bedroom, which boasts a convenient pocket door and a beautifully designed master bath with a semi-frameless glass shower enclosure. Both the master and junior baths offer high-end finishes for an indulgent retreat. For added charm, the living room features a tray ceiling and a ship-lap fireplace surround—perfect for cozy gatherings. Outdoor spaces are designed for entertaining and relaxation, with a mahogany porch ceiling, composite front deck, ceiling fans and a natural gas line for easy grilling. Inside, built-in cabinetry in the petite bedroom adds both function and style, while the tiled garage entry and epoxied garage floor provide durability and elegance. This 40 x 115 ft. lot is ideally located just three blocks from the beach and within walking distance to Corson\'s Inlet State Park, offering convenient access to local shops, restaurants, ice cream shop. For quick trips to the boardwalk or downtown Asbury Avenue, simply hop on the jitney. The first-floor unit is also available for \$1,550,000, offering