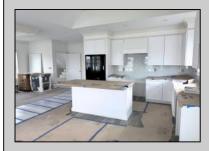

## **COMMENTS**

Experience luxury coastal living with this stunning new construction by Whale Beach Builders, located in the serene south end of Ocean City New Jersey. This second-floor, 5-bedroom, 3.5 bath condominium offers a refined combination of style and comfort, with exclusive upgrades including a private elevator! Step into an expansive open floor plan adorned with upgraded interior trim, including solid wood 2-panel doors, extra-large baseboards, and crown moldings, adding a touch of grandeur to every room. The kitchen is a chef\'s dream, featuring Carrera marble countertops, a 36" range, paneled refrigerator and dishwasher, and a built-in wine rack for your collection. A microwave drawer and a cabinet-enclosed exhaust hood complete the upscale aesthetic. Relax in the master bedroom, which boasts a convenient pocket door and a beautifully designed master bath with a semi-frameless glass shower enclosure. Both the master and junior baths offer high-end finishes for an indulgent retreat. For added charm, the living room features a tray ceiling and a ship-lap fireplace surround—perfect for cozy gatherings. Outdoor spaces are designed for entertaining and relaxation, with a mahogany porch ceiling, composite front deck, ceiling fans and a natural gas line for easy grilling. Inside, built-in cabinetry in the petite bedroom adds both function and style, while the tiled garage entry and epoxied garage floor provide durability and elegance. This 40 x 115 ft. lot is ideally located just three blocks from the beach and within walking distance to Corson\'s Inlet State Park, offering convenient access to local shops, restaurants, ice cream shop. For quick trips to the boardwalk or downtown Asbury Avenue, simply hop on the jitney. The first-floor unit is also available for \$1,550,000, offering