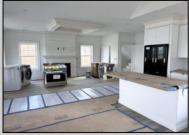

## **COMMENTS**

Experience luxury coastal living with this stunning new construction by Whale Beach Builders, located in the serene south end of Ocean City New Jersey. This second-floor, 5-bedroom, 3.5 bath condominium offers a refined combination of style and comfort, with exclusive upgrades including a private elevator! Step into an expansive open floor plan adorned with upgraded interior trim, including solid wood 2-panel doors, extra-large baseboards, and crown moldings, adding a touch of grandeur to every room. The kitchen is a chef\'s dream, featuring Carrera marble countertops, a 36" range, paneled refrigerator and dishwasher, and a built-in wine rack for your collection. A microwave drawer and a cabinet-enclosed exhaust hood complete the upscale aesthetic. Relax in the master bedroom, which boasts a convenient pocket door and a beautifully designed master bath with a semi-frameless glass shower enclosure. Both the master and junior baths offer high-end finishes for an indulgent retreat. For added charm, the living room features a tray ceiling and a ship-lap fireplace surround—perfect for cozy gatherings. Outdoor spaces are designed for entertaining and relaxation, with a mahogany porch ceiling, composite front deck, ceiling fans and a natural gas line for easy grilling. Inside, built-in cabinetry in the petite bedroom adds both function and style, while the tiled garage entry and epoxied garage floor provide durability and elegance. This 40 x 115 ft. lot is ideally located just three blocks from the beach and within walking distance to Corson\'s Inlet State Park, offering convenient access to local shops, restaurants, ice cream shop. For quick trips to the boardwalk or downtown Asbury Avenue, simply hop on the jitney. The first-floor unit is also available for \$1,550,000, offering