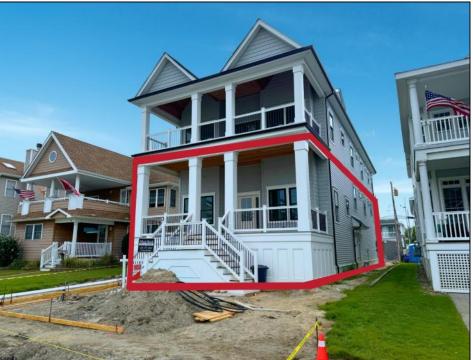

## **COMMENTS**

Experience luxury coastal living with this stunning new construction by Whale Beach Builders, located in the serene south end of Ocean City New Jersey. Priced at \$1,550,000, this first-floor, 5-bedroom, 3-bath condominium offers a refined combination of style and comfort, with exclusive upgrades designed to impress. Step into an expansive open floor plan adorned with upgraded interior trim, including solid wood 2-panel doors, extra-large baseboards, and crown moldings, adding a touch of grandeur to every room. The kitchen is a cheft's dream, featuring Carrera marble countertops, double upper cabinets, a 36" range, paneled refrigerator and dishwasher, and a built-in wine rack for your collection. A microwave drawer and a cabinet-enclosed exhaust hood complete the upscale aesthetic. Relax in the master bedroom, which boasts a convenient pocket door and a beautifully designed master bath with a semi-frameless glass shower enclosure. Both the master and junior baths offer high-end finishes for an indulgent retreat. For added charm, the living room features a tray ceiling and a ship-lap fireplace surround—perfect for cozy gatherings. Outdoor spaces are designed for entertaining and relaxation, with a mahogany porch ceiling, composite front deck, and five custom canvas awnings to keep you cool on sunny days. The porch is equipped with ceiling fans and a natural gas line for easy grilling. Inside, builtin cabinetry in the petite bedroom adds both function and style, while the tiled garage entry and epoxied garage floor provide durability and elegance. This 40 x 115 ft. lot is ideally located just three blocks from the beach and within walking distance to Corson\'s Inlet State Park, local shops, restaurants and ice cream shop. For quick trips to the boardwalk or downtown Asbury