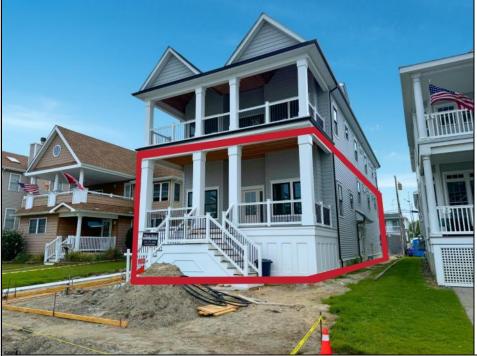

## COMMENTS

Experience luxury coastal living with this stunning new construction by Whale Beach Builders, located in the serene south end of Ocean City New Jersey. Priced at \$1,550,000, this first-floor, 5-bedroom, 3-bath condominium offers a refined combination of style and comfort, with exclusive upgrades designed to impress. Step into an expansive open floor plan adorned with upgraded interior trim, including solid wood 2-panel doors, extra-large baseboards, and crown moldings, adding a touch of grandeur to every room. The kitchen is a chef\'s dream, featuring Carrera marble countertops, double upper cabinets, a 36" range, paneled refrigerator and dishwasher, and a built-in wine rack for your collection. A microwave drawer and a cabinet-enclosed exhaust hood complete the upscale aesthetic. Relax in the master bedroom, which boasts a convenient pocket door and a beautifully designed master bath with a semi-frameless glass shower enclosure. Both the master and junior baths offer high-end finishes for an indulgent retreat. For added charm, the living room features a tray ceiling and a ship-lap fireplace surround-perfect for cozy gatherings. Outdoor spaces are designed for entertaining and relaxation, with a mahogany porch ceiling, composite front deck, and five custom canvas awnings to keep you cool on sunny days. The porch is equipped with ceiling fans and a natural gas line for easy grilling. Inside, builtin cabinetry in the petite bedroom adds both function and style, while the tiled garage entry and epoxied garage floor provide durability and elegance. This 40 x 115 ft. lot is ideally located just three blocks from the beach and within walking distance to Corson\'s Inlet State Park, local shops, restaurants and ice cream shop. For quick trips to the boardwalk or downtown Asbury