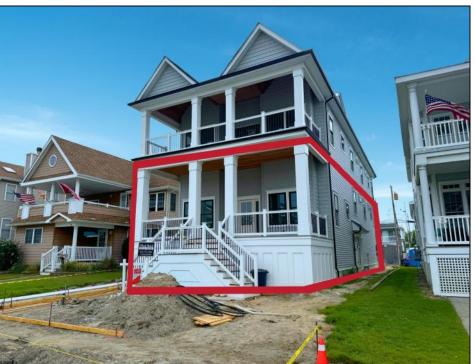

## **COMMENTS**

Experience luxury coastal living with this stunning new construction by Whale Beach Builders, located in the serene south end of Ocean City New Jersey. Priced at \$1,550,000, this first-floor, 5-bedroom, 3-bath condominium offers a refined combination of style and comfort, with exclusive upgrades designed to impress. Step into an expansive open floor plan adorned with upgraded interior trim, including solid wood 2-panel doors, extra-large baseboards, and crown moldings, adding a touch of grandeur to every room. The kitchen is a cheft's dream, featuring Carrera marble countertops, double upper cabinets, a 36" range, paneled refrigerator and dishwasher, and a built-in wine rack for your collection. A microwave drawer and a cabinet-enclosed exhaust hood complete the upscale aesthetic. Relax in the master bedroom, which boasts a convenient pocket door and a beautifully designed master bath with a semi-frameless glass shower enclosure. Both the master and junior baths offer high-end finishes for an indulgent retreat. For added charm, the living room features a tray ceiling and a ship-lap fireplace surround—perfect for cozy gatherings. Outdoor spaces are designed for entertaining and relaxation, with a mahogany porch ceiling, composite front deck, and five custom canvas awnings to keep you cool on sunny days. The porch is equipped with ceiling fans and a natural gas line for easy grilling. Inside, builtin cabinetry in the petite bedroom adds both function and style, while the tiled garage entry and epoxied garage floor provide durability and elegance. This 40 x 115 ft. lot is ideally located just three blocks from the beach and within walking distance to Corson\'s Inlet State Park, local shops, restaurants and ice cream shop. For quick trips to the boardwalk or downtown Asbury