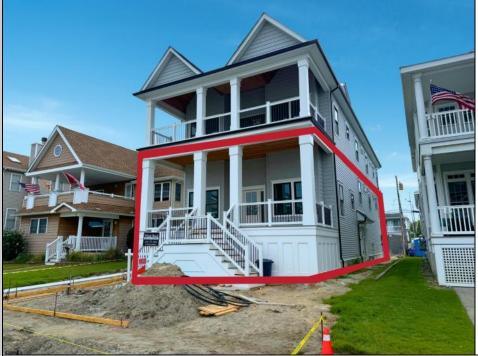

## COMMENTS

Experience luxury coastal living with this stunning new construction by Whale Beach Builders, located in the serene south end of Ocean City New Jersey. Priced at \$1,550,000, this first-floor, 5-bedroom, 3-bath condominium offers a refined combination of style and comfort, with exclusive upgrades designed to impress. Step into an expansive open floor plan adorned with upgraded interior trim, including solid wood 2-panel doors, extra-large baseboards, and crown moldings, adding a touch of grandeur to every room. The kitchen is a chef\'s dream, featuring Carrera marble countertops, double upper cabinets, a 36" range, paneled refrigerator and dishwasher, and a built-in wine rack for your collection. A microwave drawer and a cabinet-enclosed exhaust hood complete the upscale aesthetic. Relax in the master bedroom, which boasts a convenient pocket door and a beautifully designed master bath with a semi-frameless glass shower enclosure. Both the master and junior baths offer high-end finishes for an indulgent retreat. For added charm, the living room features a tray ceiling and a ship-lap fireplace surround-perfect for cozy gatherings. Outdoor spaces are designed for entertaining and relaxation, with a mahogany porch ceiling, composite front deck, and five custom canvas awnings to keep you cool on sunny days. The porch is equipped with ceiling fans and a natural gas line for easy grilling. Inside, builtin cabinetry in the petite bedroom adds both function and style, while the tiled garage entry and epoxied garage floor provide durability and elegance. This 40 x 115 ft. lot is ideally located just three blocks from the beach and within walking distance to Corson\'s Inlet State Park, local shops, restaurants and ice cream shop. For quick trips to the boardwalk or downtown Asbury