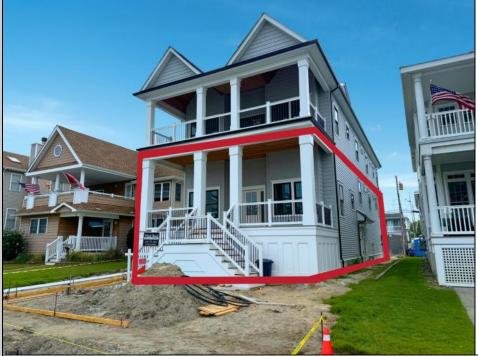

## COMMENTS

Experience luxury coastal living with this stunning new construction by Whale Beach Builders, located in the serene south end of Ocean City New Jersey. Priced at \$1,550,000, this first-floor, 5-bedroom, 3-bath condominium offers a refined combination of style and comfort, with exclusive upgrades designed to impress. Step into an expansive open floor plan adorned with upgraded interior trim, including solid wood 2-panel doors, extra-large baseboards, and crown moldings, adding a touch of grandeur to every room. The kitchen is a cheft's dream, featuring Carrera marble countertops, double upper cabinets, a 36" range, paneled refrigerator and dishwasher, and a built-in wine rack for your collection. A microwave drawer and a cabinet-enclosed exhaust hood complete the upscale aesthetic. Relax in the master bedroom, which boasts a convenient pocket door and a beautifully designed master bath with a semi-frameless glass shower enclosure. Both the master and junior baths offer high-end finishes for an indulgent retreat. For added charm, the living room features a tray ceiling and a ship-lap fireplace surround-perfect for cozy gatherings. Outdoor spaces are designed for entertaining and relaxation, with a mahogany porch ceiling, composite front deck, and five custom canvas awnings to keep you cool on sunny days. The porch is equipped with ceiling fans and a natural gas line for easy grilling. Inside, builtin cabinetry in the petite bedroom adds both function and style, while the tiled garage entry and epoxied garage floor provide durability and elegance. This 40 x 115 ft. lot is ideally located just three blocks from the beach and within walking distance to Corson\'s Inlet State Park, local shops, restaurants and ice cream shop. For quick trips to the boardwalk or downtown Asbury