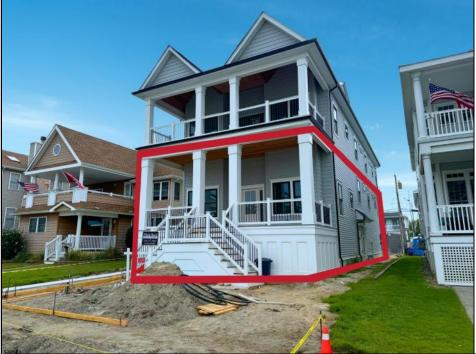

## COMMENTS

Experience luxury coastal living with this stunning new construction by Whale Beach Builders, located in the serene south end of Ocean City New Jersey. Priced at \$1,550,000, this first-floor, 5-bedroom, 3-bath condominium offers a refined combination of style and comfort, with exclusive upgrades designed to impress. Step into an expansive open floor plan adorned with upgraded interior trim, including solid wood 2-panel doors, extra-large baseboards, and crown moldings, adding a touch of grandeur to every room. The kitchen is a cheft's dream, featuring Carrera marble countertops, double upper cabinets, a 36" range, paneled refrigerator and dishwasher, and a built-in wine rack for your collection. A microwave drawer and a cabinet-enclosed exhaust hood complete the upscale aesthetic. Relax in the master bedroom, which boasts a convenient pocket door and a beautifully designed master bath with a semi-frameless glass shower enclosure. Both the master and junior baths offer high-end finishes for an indulgent retreat. For added charm, the living room features a tray ceiling and a ship-lap fireplace surround-perfect for cozy gatherings. Outdoor spaces are designed for entertaining and relaxation, with a mahogany porch ceiling, composite front deck, and five custom canvas awnings to keep you cool on sunny days. The porch is equipped with ceiling fans and a natural gas line for easy grilling. Inside, builtin cabinetry in the petite bedroom adds both function and style, while the tiled garage entry and epoxied garage floor provide durability and elegance. This 40 x 115 ft. lot is ideally located just three blocks from the beach and within walking distance to Corson\'s Inlet State Park, local restaurants and ice cream shop. For quick trips to the boardwalk or downtown Asbury shops.