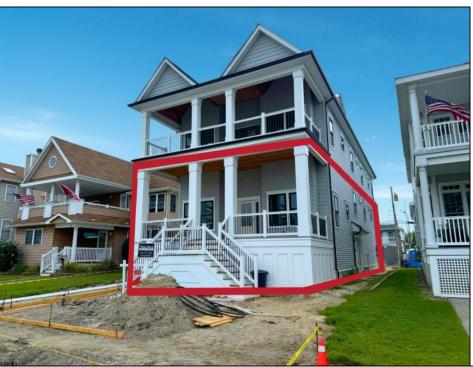

## **COMMENTS**

Experience luxury coastal living with this stunning new construction by Whale Beach Builders, located in the serene south end of Ocean City New Jersey. Priced at \$1,550,000, this first-floor, 5-bedroom, 3-bath condominium offers a refined combination of style and comfort, with exclusive upgrades designed to impress. Step into an expansive open floor plan adorned with upgraded interior trim, including solid wood 2-panel doors, extra-large baseboards, and crown moldings, adding a touch of grandeur to every room. The kitchen is a chef\'s dream, featuring Carrera marble countertops, double upper cabinets, a 36" range, paneled refrigerator and dishwasher, and a built-in wine rack for your collection. A microwave drawer and a cabinet-enclosed exhaust hood complete the upscale aesthetic. Relax in the master bedroom, which boasts a convenient pocket door and a beautifully designed master bath with a semi-frameless glass shower enclosure. Both the master and junior baths offer high-end finishes for an indulgent retreat. For added charm, the living room features a tray ceiling and a ship-lap fireplace surround—perfect for cozy gatherings. Outdoor spaces are designed for entertaining and relaxation, with a mahogany porch ceiling, composite front deck, and five custom canvas awnings to keep you cool on sunny days. The porch is equipped with ceiling fans and a natural gas line for easy grilling. Inside, builtin cabinetry in the petite bedroom adds both function and style, while the tiled garage entry and epoxied garage floor provide durability and elegance. This 40 x 115 ft. lot is ideally located just three blocks from the beach and within walking distance to Corson\'s Inlet State Park, local shops, restaurants and ice cream shop. For quick trips to the boardwalk or downtown Asbury

the jitney. The second-floor unit is also available for \$1,750,000, offering s, with karbiti pratitional teatures likes a postuate a patential deck, elevator, vaulted

Cooling Ceiling Fan(s) Central

SALE