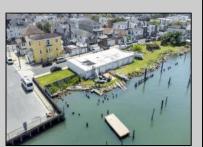

## **COMMENTS**

Unlock a World of Opportunities! Breathe new life into this once-thriving Marina or reimagine it as a serene waterfront residential community. Positioned across from the historic OLD Bader Field and Baseball Stadium, enjoy easy access to the inlet and back Bays. You\'ll find 7 captivating lots. Highlighting this side is a spacious 3,200 sq ft garage-style structure with 8 bays—an ideal canvas for your creative vision. Picture over an acre of enchanting floating docks, slips, and a world of potential revenue! Alternatively, explore the possibility of crafting residential homes or condos, inspired by the nearby Sunset Ave approach. Unleash your creativity on this remarkable canvas!

## **PROPERTY DETAILS**

Exterior OutsideFeatures ParkingGarage InteriorFeatures 6 to 10 Spaces Block Dock/Pier/Slip Storage

> Fence Off Street Other (See Remarks) Sign

Storage Building

Basement Water Sewer Slab Public **Public Sewer** 