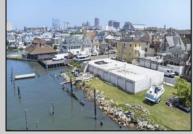

## **COMMENTS**

Unlock a World of Opportunities! Breathe new life into this once-thriving Marina or reimagine it as a serene waterfront residential community. Positioned across from the historic OLD Bader Field and Baseball Stadium, enjoy easy access to the inlet and back Bays. You\'ll find 7 captivating lots. Highlighting this side is a spacious 3,200 sq ft garage-style structure with 8 bays—an ideal canvas for your creative vision. Picture over an acre of enchanting floating docks, slips, and a world of potential revenue! Alternatively, explore the possibility of crafting residential homes or condos, inspired by the nearby Sunset Ave approach. Unleash your creativity on this remarkable canvas!

## **PROPERTY DETAILS**

Exterior OutsideFeatures ParkingGarage InteriorFeatures 6 to 10 Spaces Block Dock/Pier/Slip Storage

> Fence Off Street Other (See Remarks) Sign

Storage Building

Basement Water Sewer Slab Public **Public Sewer** 