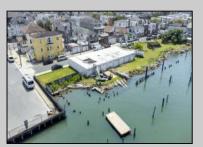

## **COMMENTS**

Unlock a World of Opportunities! Breathe new life into this once-thriving Marina or reimagine it as a serene waterfront residential community. Positioned across from the historic OLD Bader Field and Baseball Stadium, enjoy easy access to the inlet and back Bays. You\'ll find 7 captivating lots. Highlighting this side is a spacious 3,200 sq ft garage-style structure with 8 bays—an ideal canvas for your creative vision. Picture over an acre of enchanting floating docks, slips, and a world of potential revenue! Alternatively, explore the possibility of crafting residential homes or condos, inspired by the nearby Sunset Ave approach.Unleash your creativity on this remarkable canvas!