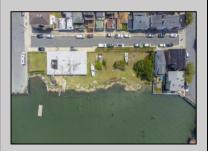

## **COMMENTS**

Unlock a World of Opportunities! Breathe new life into this once-thriving Marina or reimagine it as a serene waterfront residential community. Positioned across from the historic OLD Bader Field and Baseball Stadium, enjoy easy access to the inlet and back Bays. You\'ll find 7 captivating lots. Highlighting this side is a spacious 3,200 sq ft garage-style structure with 8 bays—an ideal canvas for your creative vision. Picture over an acre of enchanting floating docks, slips, and a world of potential revenue! Alternatively, explore the possibility of crafting residential homes or condos, inspired by the nearby Sunset Ave approach.Unleash your creativity on this remarkable canvas!