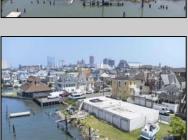

## **COMMENTS**

Unlock a World of Opportunities! Breathe new life into this once-thriving Marina or reimagine it as a serene waterfront residential community. Positioned across from the historic OLD Bader Field and Baseball Stadium, enjoy easy access to the inlet and back Bays. You\'ll find 7 captivating lots. Highlighting this side is a spacious 3,200 sq ft garage-style structure with 8 bays—an ideal canvas for your creative vision. Picture over an acre of enchanting floating docks, slips, and a world of potential revenue! Alternatively, explore the possibility of crafting residential homes or condos, inspired by the nearby Sunset Ave approach.Unleash your creativity on this remarkable canvas!