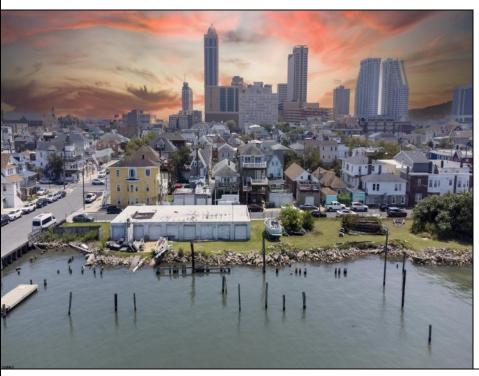

## **COMMENTS**

Unlock a World of Opportunities! Breathe new life into this once-thriving Marina or reimagine it as a serene waterfront residential community. Positioned across from the historic OLD Bader Field and Baseball Stadium, enjoy easy access to the inlet and back Bays. You\'ll find 7 captivating lots. Highlighting this side is a spacious 3,200 sq ft garage-style structure with 8 bays—an ideal canvas for your creative vision. Picture over an acre of enchanting floating docks, slips, and a world of potential revenue! Alternatively, explore the possibility of crafting residential homes or condos, inspired by the nearby Sunset Ave approach.Unleash your creativity on this remarkable canvas!