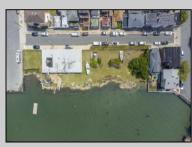

## COMMENTS

Unlock a World of Opportunities! Breathe new life into this once-thriving Marina or reimagine it as a serene waterfront residential community. Positioned across from the historic OLD Bader Field and Baseball Stadium, enjoy easy access to the inlet and back Bays. You\'II find 7 captivating lots. Highlighting this side is a spacious 3,200 sq ft garage-style structure with 8 bays—an ideal canvas for your creative vision. Picture over an acre of enchanting floating docks, slips, and a world of potential revenue! Alternatively, explore the possibility of crafting residential homes or condos, inspired by the nearby Sunset Ave approach.Unleash your creativity on this remarkable canvas!

Exterior Block

OutsideFeatures Dock/Pier/Slip Fence Sign Storage Building

Water

Public

PROPERTY DETAILS tures ParkingGarage InteriorFeatures lip 6 to 10 Spaces Storage Off Street Other (See Remarks)

Basement Slab Sewer Public Sewer