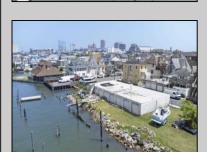

## **COMMENTS**

Unlock a World of Opportunities! Breathe new life into this once-thriving Marina or reimagine it as a serene waterfront residential community. Positioned across from the historic OLD Bader Field and Baseball Stadium, enjoy easy access to the inlet and back Bays. You\'ll find 7 captivating lots. Highlighting this side is a spacious 3,200 sq ft garage-style structure with 8 bays—an ideal canvas for your creative vision. Picture over an acre of enchanting floating docks, slips, and a world of potential revenue! Alternatively, explore the possibility of crafting residential homes or condos, inspired by the nearby Sunset Ave approach.Unleash your creativity on this remarkable canvas!