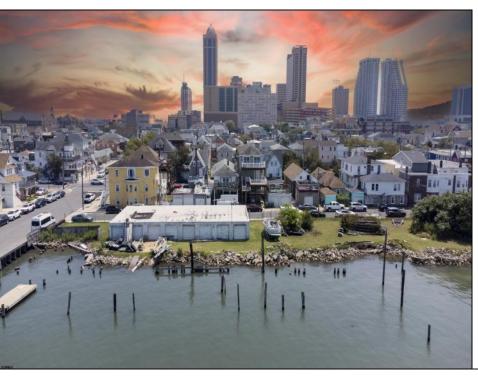

## **COMMENTS**

Unlock a World of Opportunities! Breathe new life into this once-thriving Marina or reimagine it as a serene waterfront residential community. Positioned across from the historic OLD Bader Field and Baseball Stadium, enjoy easy access to the inlet and back Bays. You\'ll find 7 captivating lots. Highlighting this side is a spacious 3,200 sq ft garage-style structure with 8 bays—an ideal canvas for your creative vision. Picture over an acre of enchanting floating docks, slips, and a world of potential revenue! Alternatively, explore the possibility of crafting residential homes or condos, inspired by the nearby Sunset Ave approach.Unleash your creativity on this remarkable canvas!