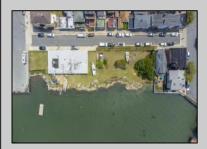

## **COMMENTS**

Unlock a World of Opportunities! Breathe new life into this once-thriving Marina or reimagine it as a serene waterfront residential community. Positioned across from the historic OLD Bader Field and Baseball Stadium, enjoy easy access to the inlet and back Bays. You\'ll find 7 captivating lots. Highlighting this side is a spacious 3,200 sq ft garage-style structure with 8 bays—an ideal canvas for your creative vision. Picture over an acre of enchanting floating docks, slips, and a world of potential revenue! Alternatively, explore the possibility of crafting residential homes or condos, inspired by the nearby Sunset Ave approach.Unleash your creativity on this remarkable canvas!