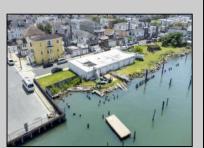

## **COMMENTS**

Unlock a World of Opportunities! Breathe new life into this once-thriving Marina or reimagine it as a serene waterfront residential community. Positioned across from the historic OLD Bader Field and Baseball Stadium, enjoy easy access to the inlet and back Bays. You\'ll find 7 captivating lots. Highlighting this side is a spacious 3,200 sq ft garage-style structure with 8 bays—an ideal canvas for your creative vision. Picture over an acre of enchanting floating docks, slips, and a world of potential revenue! Alternatively, explore the possibility of crafting residential homes or condos, inspired by the nearby Sunset Ave approach.Unleash your creativity on this remarkable canvas!