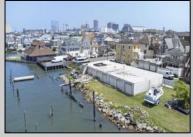

## **COMMENTS**

Unlock a World of Opportunities! Breathe new life into this once-thriving Marina or reimagine it as a serene waterfront residential community. Positioned across from the historic OLD Bader Field and Baseball Stadium, enjoy easy access to the inlet and back Bays. You\'ll find 7 captivating lots. Highlighting this side is a spacious 3,200 sq ft garage-style structure with 8 bays—an ideal canvas for your creative vision. Picture over an acre of enchanting floating docks, slips, and a world of potential revenue! Alternatively, explore the possibility of crafting residential homes or condos, inspired by the nearby Sunset Ave approach. Unleash your creativity on this remarkable canvas!