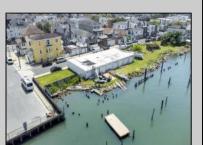

## **COMMENTS**

Unlock a World of Opportunities! Breathe new life into this once-thriving Marina or reimagine it as a serene waterfront residential community. Positioned across from the historic OLD Bader Field and Baseball Stadium, enjoy easy access to the inlet and back Bays. You\'ll find 7 captivating lots. Highlighting this side is a spacious 3,200 sq ft garage-style structure with 8 bays—an ideal canvas for your creative vision. Picture over an acre of enchanting floating docks, slips, and a world of potential revenue! Alternatively, explore the possibility of crafting residential homes or condos, inspired by the nearby Sunset Ave approach. Unleash your creativity on this remarkable canvas!