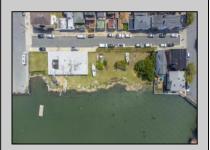

## **COMMENTS**

Unlock a World of Opportunities! Breathe new life into this once-thriving Marina or reimagine it as a serene waterfront residential community. Positioned across from the historic OLD Bader Field and Baseball Stadium, enjoy easy access to the inlet and back Bays. You\'ll find 7 captivating lots. Highlighting this side is a spacious 3,200 sq ft garage-style structure with 8 bays—an ideal canvas for your creative vision. Picture over an acre of enchanting floating docks, slips, and a world of potential revenue! Alternatively, explore the possibility of crafting residential homes or condos, inspired by the nearby Sunset Ave approach. Unleash your creativity on this remarkable canvas!