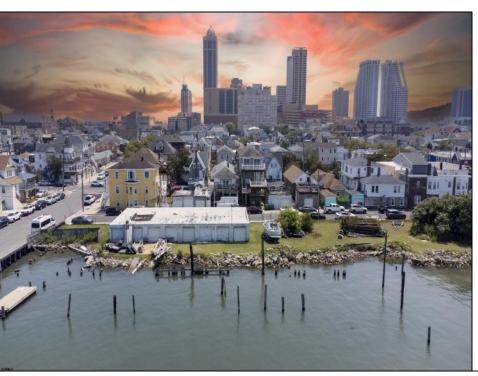

## **COMMENTS**

Unlock a World of Opportunities! Breathe new life into this once-thriving Marina or reimagine it as a serene waterfront residential community. Positioned across from the historic OLD Bader Field and Baseball Stadium, enjoy easy access to the inlet and back Bays. You\'ll find 7 captivating lots. Highlighting this side is a spacious 3,200 sq ft garage-style structure with 8 bays—an ideal canvas for your creative vision. Picture over an acre of enchanting floating docks, slips, and a world of potential revenue! Alternatively, explore the possibility of crafting residential homes or condos, inspired by the nearby Sunset Ave approach. Unleash your creativity on this remarkable canvas!