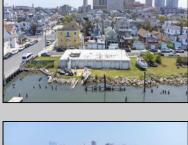

## **COMMENTS**

Unlock a World of Opportunities! Breathe new life into this once-thriving Marina or reimagine it as a serene waterfront residential community. Positioned across from the historic OLD Bader Field and Baseball Stadium, enjoy easy access to the inlet and back Bays. You\'ll find 7 captivating lots. Highlighting this side is a spacious 3,200 sq ft garage-style structure with 8 bays—an ideal canvas for your creative vision. Picture over an acre of enchanting floating docks, slips, and a world of potential revenue! Alternatively, explore the possibility of crafting residential homes or condos, inspired by the nearby Sunset Ave approach. Unleash your creativity on this remarkable canvas!