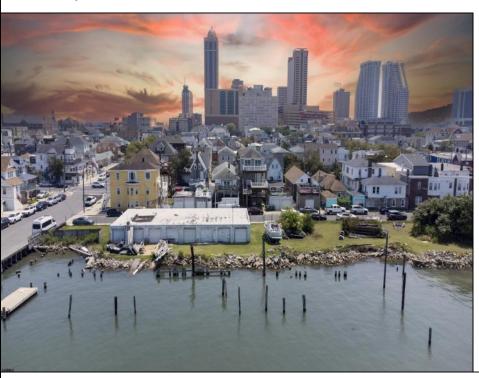

## **COMMENTS**

Unlock a World of Opportunities! Breathe new life into this once-thriving Marina or reimagine it as a serene waterfront residential community. Positioned across from the historic OLD Bader Field and Baseball Stadium, enjoy easy access to the inlet and back Bays. You\'ll find 7 captivating lots. Highlighting this side is a spacious 3,200 sq ft garage-style structure with 8 bays—an ideal canvas for your creative vision. Picture over an acre of enchanting floating docks, slips, and a world of potential revenue! Alternatively, explore the possibility of crafting residential homes or condos, inspired by the nearby Sunset Ave approach.Unleash your creativity on this remarkable canvas!