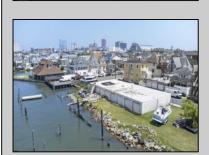

## **COMMENTS**

Unlock a World of Opportunities! Breathe new life into this once-thriving Marina or reimagine it as a serene waterfront residential community. Positioned across from the historic OLD Bader Field and Baseball Stadium, enjoy easy access to the inlet and back Bays. You\'ll find 7 captivating lots. Highlighting this side is a spacious 3,200 sq ft garage-style structure with 8 bays—an ideal canvas for your creative vision. Picture over an acre of enchanting floating docks, slips, and a world of potential revenue! Alternatively, explore the possibility of crafting residential homes or condos, inspired by the nearby Sunset Ave approach.Unleash your creativity on this remarkable canvas!