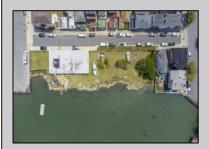

## **COMMENTS**

Unlock a World of Opportunities! Breathe new life into this once-thriving Marina or reimagine it as a serene waterfront residential community. Positioned across from the historic OLD Bader Field and Baseball Stadium, enjoy easy access to the inlet and back Bays. You\'ll find 7 captivating lots. Highlighting this side is a spacious 3,200 sq ft garage-style structure with 8 bays—an ideal canvas for your creative vision. Picture over an acre of enchanting floating docks, slips, and a world of potential revenue! Alternatively, explore the possibility of crafting residential homes or condos, inspired by the nearby Sunset Ave approach.Unleash your creativity on this remarkable canvas!