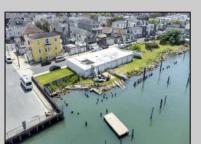

## **COMMENTS**

Unlock a World of Opportunities! Breathe new life into this once-thriving Marina or reimagine it as a serene waterfront residential community. Positioned across from the historic OLD Bader Field and Baseball Stadium, enjoy easy access to the inlet and back Bays. You\'ll find 7 captivating lots. Highlighting this side is a spacious 3,200 sq ft garage-style structure with 8 bays—an ideal canvas for your creative vision. Picture over an acre of enchanting floating docks, slips, and a world of potential revenue! Alternatively, explore the possibility of crafting residential homes or condos, inspired by the nearby Sunset Ave approach.Unleash your creativity on this remarkable canvas!