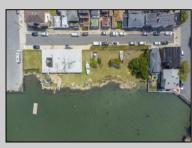

## COMMENTS

Unlock a World of Opportunities! Breathe new life into this once-thriving Marina or reimagine it as a serene waterfront residential community. Positioned across from the historic OLD Bader Field and Baseball Stadium, enjoy easy access to the inlet and back Bays. You\'II find 7 captivating lots. Highlighting this side is a spacious 3,200 sq ft garage-style structure with 8 bays—an ideal canvas for your creative vision. Picture over an acre of enchanting floating docks, slips, and a world of potential revenue! Alternatively, explore the possibility of crafting residential homes or condos, inspired by the nearby Sunset Ave approach.Unleash your creativity on this remarkable canvas!

Exterior Block PROPERTY DETAILSOutsideFeaturesParkingGarDock/Pier/Slip6 to 10 SpaFenceOff StreetSignOther (SeeStorage BuildingStorage Street

Water

Public

ParkingGarage InteriorFeatures 6 to 10 Spaces Storage Off Street Other (See Remarks)