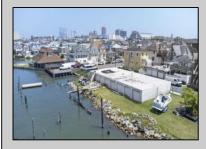

## COMMENTS

Unlock a World of Opportunities! Breathe new life into this once-thriving Marina or reimagine it as a serene waterfront residential community. Positioned across from the historic OLD Bader Field and Baseball Stadium, enjoy easy access to the inlet and back Bays. You\'II find 7 captivating lots. Highlighting this side is a spacious 3,200 sq ft garage-style structure with 8 bays—an ideal canvas for your creative vision. Picture over an acre of enchanting floating docks, slips, and a world of potential revenue! Alternatively, explore the possibility of crafting residential homes or condos, inspired by the nearby Sunset Ave approach.Unleash your creativity on this remarkable canvas!