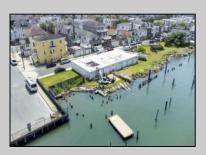

## COMMENTS

Unlock a World of Opportunities! Breathe new life into this once-thriving Marina or reimagine it as a serene waterfront residential community. Positioned across from the historic OLD Bader Field and Baseball Stadium, enjoy easy access to the inlet and back Bays. You\'II find 7 captivating lots. Highlighting this side is a spacious 3,200 sq ft garage-style structure with 8 bays—an ideal canvas for your creative vision. Picture over an acre of enchanting floating docks, slips, and a world of potential revenue! Alternatively, explore the possibility of crafting residential homes or condos, inspired by the nearby Sunset Ave approach.Unleash your creativity on this remarkable canvas!

Exterior Block PROPERTY DETAILSOutsideFeaturesParkingGarDock/Pier/Slip6 to 10 SpaFenceOff StreetSignOther (SeeStorage BuildingStorage Street

Water

Public

ParkingGarage InteriorFeatures 6 to 10 Spaces Storage Off Street Other (See Remarks)