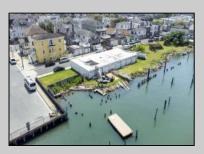

## COMMENTS

Unlock a World of Opportunities! Breathe new life into this once-thriving Marina or reimagine it as a serene waterfront residential community. Positioned across from the historic OLD Bader Field and Baseball Stadium, enjoy easy access to the inlet and back Bays. You\'II find 7 captivating lots. Highlighting this side is a spacious 3,200 sq ft garage-style structure with 8 bays—an ideal canvas for your creative vision. Picture over an acre of enchanting floating docks, slips, and a world of potential revenue! Alternatively, explore the possibility of crafting residential homes or condos, inspired by the nearby Sunset Ave approach.Unleash your creativity on this remarkable canvas!