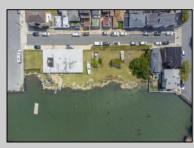

## COMMENTS

Unlock a World of Opportunities! Breathe new life into this once-thriving Marina or reimagine it as a serene waterfront residential community. Positioned across from the historic OLD Bader Field and Baseball Stadium, enjoy easy access to the inlet and back Bays. You\'II find 7 captivating lots. Highlighting this side is a spacious 3,200 sq ft garage-style structure with 8 bays—an ideal canvas for your creative vision. Picture over an acre of enchanting floating docks, slips, and a world of potential revenue! Alternatively, explore the possibility of crafting residential homes or condos, inspired by the nearby Sunset Ave approach.Unleash your creativity on this remarkable canvas!

Exterior Block PROPERTY DETAILSOutsideFeaturesParkingGarDock/Pier/Slip6 to 10 SpaFenceOff StreetSignOther (SeeStorage BuildingStorage Street

ParkingGarage InteriorFeatures 6 to 10 Spaces Storage Off Street Other (See Remarks)