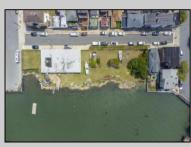

## COMMENTS

Unlock a World of Opportunities! Breathe new life into this once-thriving Marina or reimagine it as a serene waterfront residential community. Positioned across from the historic OLD Bader Field and Baseball Stadium, enjoy easy access to the inlet and back Bays. You\'II find 7 captivating lots. Highlighting this side is a spacious 3,200 sq ft garage-style structure with 8 bays—an ideal canvas for your creative vision. Picture over an acre of enchanting floating docks, slips, and a world of potential revenue! Alternatively, explore the possibility of crafting residential homes or condos, inspired by the nearby Sunset Ave approach. Unleash your creativity on this remarkable canvas!