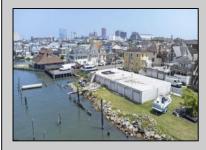

## COMMENTS

Unlock a World of Opportunities! Breathe new life into this once-thriving Marina or reimagine it as a serene waterfront residential community. Positioned across from the historic OLD Bader Field and Baseball Stadium, enjoy easy access to the inlet and back Bays. You\'II find 7 captivating lots. Highlighting this side is a spacious 3,200 sq ft garage-style structure with 8 bays—an ideal canvas for your creative vision. Picture over an acre of enchanting floating docks, slips, and a world of potential revenue! Alternatively, explore the possibility of crafting residential homes or condos, inspired by the nearby Sunset Ave approach. Unleash your creativity on this remarkable canvas!