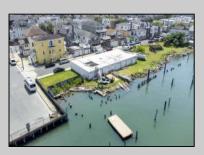

## COMMENTS

Unlock a World of Opportunities! Breathe new life into this once-thriving Marina or reimagine it as a serene waterfront residential community. Positioned across from the historic OLD Bader Field and Baseball Stadium, enjoy easy access to the inlet and back Bays. You\'II find 7 captivating lots. Highlighting this side is a spacious 3,200 sq ft garage-style structure with 8 bays—an ideal canvas for your creative vision. Picture over an acre of enchanting floating docks, slips, and a world of potential revenue! Alternatively, explore the possibility of crafting residential homes or condos, inspired by the nearby Sunset Ave approach. Unleash your creativity on this remarkable canvas!