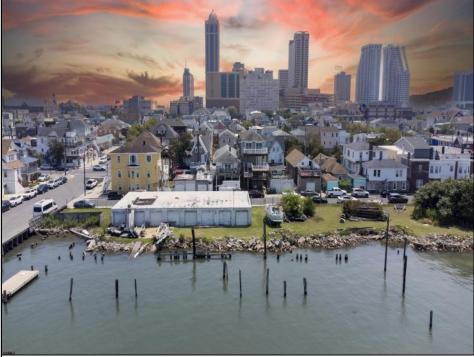

## COMMENTS

Unlock a World of Opportunities! Breathe new life into this once-thriving Marina or reimagine it as a serene waterfront residential community. Positioned across from the historic OLD Bader Field and Baseball Stadium, enjoy easy access to the inlet and back Bays. You\'II find 7 captivating lots. Highlighting this side is a spacious 3,200 sq ft garage-style structure with 8 bays—an ideal canvas for your creative vision. Picture over an acre of enchanting floating docks, slips, and a world of potential revenue! Alternatively, explore the possibility of crafting residential homes or condos, inspired by the nearby Sunset Ave approach. Unleash your creativity on this remarkable canvas!