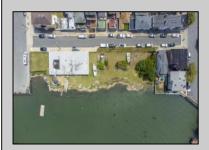

## **COMMENTS**

Unlock a World of Opportunities! Breathe new life into this once-thriving Marina or reimagine it as a serene waterfront residential community. Positioned across from the historic OLD Bader Field and Baseball Stadium, enjoy easy access to the inlet and back Bays. You\'ll find 7 captivating lots. Highlighting this side is a spacious 3,200 sq ft garage-style structure with 8 bays—an ideal canvas for your creative vision. Picture over an acre of enchanting floating docks, slips, and a world of potential revenue! Alternatively, explore the possibility of crafting residential homes or condos, inspired by the nearby Sunset Ave approach. Unleash your creativity on this remarkable canvas!