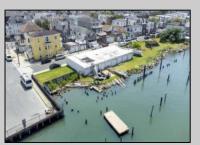

## **COMMENTS**

Unlock a World of Opportunities! Breathe new life into this once-thriving Marina or reimagine it as a serene waterfront residential community. Positioned across from the historic OLD Bader Field and Baseball Stadium, enjoy easy access to the inlet and back Bays. You\'ll find 7 captivating lots. Highlighting this side is a spacious 3,200 sq ft garage-style structure with 8 bays—an ideal canvas for your creative vision. Picture over an acre of enchanting floating docks, slips, and a world of potential revenue! Alternatively, explore the possibility of crafting residential homes or condos, inspired by the nearby Sunset Ave approach. Unleash your creativity on this remarkable canvas!