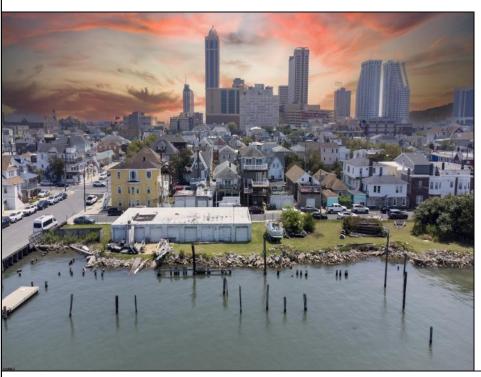

## **COMMENTS**

Unlock a World of Opportunities! Breathe new life into this once-thriving Marina or reimagine it as a serene waterfront residential community. Positioned across from the historic OLD Bader Field and Baseball Stadium, enjoy easy access to the inlet and back Bays. You\'ll find 7 captivating lots. Highlighting this side is a spacious 3,200 sq ft garage-style structure with 8 bays—an ideal canvas for your creative vision. Picture over an acre of enchanting floating docks, slips, and a world of potential revenue! Alternatively, explore the possibility of crafting residential homes or condos, inspired by the nearby Sunset Ave approach. Unleash your creativity on this remarkable canvas!