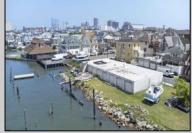

## **COMMENTS**

Unlock a World of Opportunities! Breathe new life into this once-thriving Marina or reimagine it as a serene waterfront residential community. Positioned across from the historic OLD Bader Field and Baseball Stadium, enjoy easy access to the inlet and back Bays. You\'ll find 7 captivating lots. Highlighting this side is a spacious 3,200 sq ft garage-style structure with 8 bays—an ideal canvas for your creative vision. Picture over an acre of enchanting floating docks, slips, and a world of potential revenue! Alternatively, explore the possibility of crafting residential homes or condos, inspired by the nearby Sunset Ave approach. Unleash your creativity on this remarkable canvas!