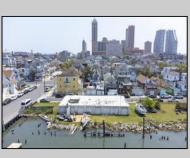

## **COMMENTS**

Unlock a World of Opportunities! Breathe new life into this once-thriving Marina or reimagine it as a serene waterfront residential community. Positioned across from the historic OLD Bader Field and Baseball Stadium, enjoy easy access to the inlet and back Bays. You\'ll find 7 captivating lots. Highlighting this side is a spacious 3,200 sq ft garage-style structure with 8 bays—an ideal canvas for your creative vision. Picture over an acre of enchanting floating docks, slips, and a world of potential revenue! Alternatively, explore the possibility of crafting residential homes or condos, inspired by the nearby Sunset Ave approach. Unleash your creativity on this remarkable canvas!