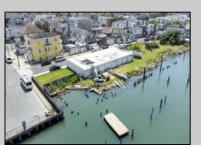

## **COMMENTS**

Unlock a World of Opportunities! Breathe new life into this once-thriving Marina or reimagine it as a serene waterfront residential community. Positioned across from the historic OLD Bader Field and Baseball Stadium, enjoy easy access to the inlet and back Bays. You\'ll find 7 captivating lots. Highlighting this side is a spacious 3,200 sq ft garage-style structure with 8 bays—an ideal canvas for your creative vision. Picture over an acre of enchanting floating docks, slips, and a world of potential revenue! Alternatively, explore the possibility of crafting residential homes or condos, inspired by the nearby Sunset Ave approach.Unleash your creativity on this remarkable canvas!

## **PROPERTY DETAILS**

Exterior OutsideFeatures ParkingGarage InteriorFeatures
Block Dock/Pier/Slip 6 to 10 Spaces Storage

Fence Off Street
Sign Other (See Remarks)

Storage Building

Basement Water Sewer
Slab Public Public Sewer