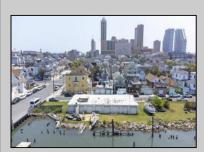

## **COMMENTS**

Unlock a World of Opportunities! Breathe new life into this once-thriving Marina or reimagine it as a serene waterfront residential community. Positioned across from the historic OLD Bader Field and Baseball Stadium, enjoy easy access to the inlet and back Bays. You\'ll find 7 captivating lots. Highlighting this side is a spacious 3,200 sq ft garage-style structure with 8 bays—an ideal canvas for your creative vision. Picture over an acre of enchanting floating docks, slips, and a world of potential revenue! Alternatively, explore the possibility of crafting residential homes or condos, inspired by the nearby Sunset Ave approach.Unleash your creativity on this remarkable canvas!

## **PROPERTY DETAILS**

Exterior OutsideFeatures ParkingGarage InteriorFeatures
Block Dock/Pier/Slip 6 to 10 Spaces Storage

Fence Off Street
Sign Other (See Remarks)

Storage Building

Basement Water Sewer
Slab Public Public Sewer