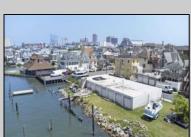

## **COMMENTS**

Unlock a World of Opportunities! Breathe new life into this once-thriving Marina or reimagine it as a serene waterfront residential community. Positioned across from the historic OLD Bader Field and Baseball Stadium, enjoy easy access to the inlet and back Bays. You\'ll find 7 captivating lots. Highlighting this side is a spacious 3,200 sq ft garage-style structure with 8 bays—an ideal canvas for your creative vision. Picture over an acre of enchanting floating docks, slips, and a world of potential revenue! Alternatively, explore the possibility of crafting residential homes or condos, inspired by the nearby Sunset Ave approach.Unleash your creativity on this remarkable canvas!

## **PROPERTY DETAILS**

Exterior OutsideFeatures ParkingGarage InteriorFeatures
Block Dock/Pier/Slip 6 to 10 Spaces Storage

Fence Off Street
Sign Other (See Remarks)

Storage Building

Basement Water Sewer
Slab Public Public Sewer