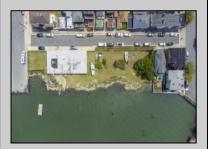

## **COMMENTS**

Unlock a World of Opportunities! Breathe new life into this once-thriving Marina or reimagine it as a serene waterfront residential community. Positioned across from the historic OLD Bader Field and Baseball Stadium, enjoy easy access to the inlet and back Bays. You\'ll find 7 captivating lots. Highlighting this side is a spacious 3,200 sq ft garage-style structure with 8 bays—an ideal canvas for your creative vision. Picture over an acre of enchanting floating docks, slips, and a world of potential revenue! Alternatively, explore the possibility of crafting residential homes or condos, inspired by the nearby Sunset Ave approach.Unleash your creativity on this remarkable canvas!

## **PROPERTY DETAILS**

Exterior OutsideFeatures ParkingGarage InteriorFeatures
Block Dock/Pier/Slip 6 to 10 Spaces Storage

Fence Off Street
Sign Other (See Remarks)

Storage Building

Basement Water Sewer
Slab Public Public Sewer