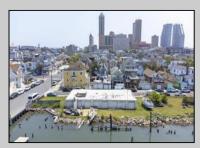

## COMMENTS

Unlock a World of Opportunities! Breathe new life into this once-thriving Marina or reimagine it as a serene waterfront residential community. Positioned across from the historic OLD Bader Field and Baseball Stadium, enjoy easy access to the inlet and back Bays. You\'II find 7 captivating lots. Highlighting this side is a spacious 3,200 sq ft garage-style structure with 8 bays—an ideal canvas for your creative vision. Picture over an acre of enchanting floating docks, slips, and a world of potential revenue! Alternatively, explore the possibility of crafting residential homes or condos, inspired by the nearby Sunset Ave approach.Unleash your creativity on this remarkable canvas!

Exterior Block PROPERTY DETAILSOutsideFeaturesParkingGarDock/Pier/Slip6 to 10 SpaFenceOff StreetSignOther (SeeStorage BuildingStorage Street

Water

Public

ParkingGarage InteriorFeatures 6 to 10 Spaces Storage Off Street Other (See Remarks)