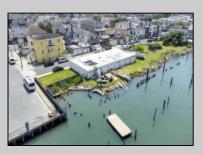

## COMMENTS

Unlock a World of Opportunities! Breathe new life into this once-thriving Marina or reimagine it as a serene waterfront residential community. Positioned across from the historic OLD Bader Field and Baseball Stadium, enjoy easy access to the inlet and back Bays. You\'II find 7 captivating lots. Highlighting this side is a spacious 3,200 sq ft garage-style structure with 8 bays—an ideal canvas for your creative vision. Picture over an acre of enchanting floating docks, slips, and a world of potential revenue! Alternatively, explore the possibility of crafting residential homes or condos, inspired by the nearby Sunset Ave approach.Unleash your creativity on this remarkable canvas!

Exterior Block PROPERTY DETAILSOutsideFeaturesParkingGarDock/Pier/Slip6 to 10 SpaFenceOff StreetSignOther (SeeStorage BuildingStorage Street

Water

Public

ParkingGarage InteriorFeatures 6 to 10 Spaces Storage Off Street Other (See Remarks)