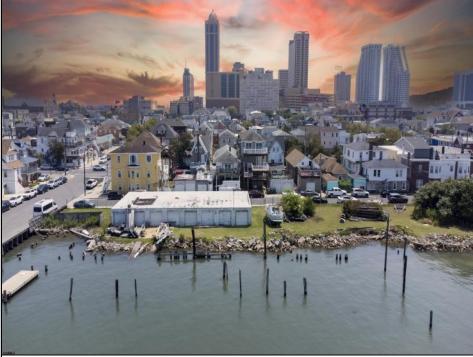

## COMMENTS

Unlock a World of Opportunities! Breathe new life into this once-thriving Marina or reimagine it as a serene waterfront residential community. Positioned across from the historic OLD Bader Field and Baseball Stadium, enjoy easy access to the inlet and back Bays. You\'II find 7 captivating lots. Highlighting this side is a spacious 3,200 sq ft garage-style structure with 8 bays—an ideal canvas for your creative vision. Picture over an acre of enchanting floating docks, slips, and a world of potential revenue! Alternatively, explore the possibility of crafting residential homes or condos, inspired by the nearby Sunset Ave approach.Unleash your creativity on this remarkable canvas!