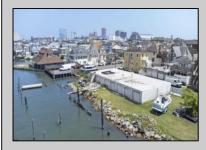

## COMMENTS

Unlock a World of Opportunities! Breathe new life into this once-thriving Marina or reimagine it as a serene waterfront residential community. Positioned across from the historic OLD Bader Field and Baseball Stadium, enjoy easy access to the inlet and back Bays. You\'II find 7 captivating lots. Highlighting this side is a spacious 3,200 sq ft garage-style structure with 8 bays—an ideal canvas for your creative vision. Picture over an acre of enchanting floating docks, slips, and a world of potential revenue! Alternatively, explore the possibility of crafting residential homes or condos, inspired by the nearby Sunset Ave approach.Unleash your creativity on this remarkable canvas!

Exterior Block PROPERTY DETAILSOutsideFeaturesParkingGarDock/Pier/Slip6 to 10 SpaFenceOff StreetSignOther (SeeStorage BuildingStorage Street

Water

Public

ParkingGarage InteriorFeatures 6 to 10 Spaces Storage Off Street Other (See Remarks)