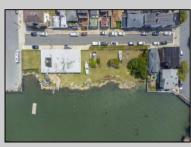

## COMMENTS

Unlock a World of Opportunities! Breathe new life into this once-thriving Marina or reimagine it as a serene waterfront residential community. Positioned across from the historic OLD Bader Field and Baseball Stadium, enjoy easy access to the inlet and back Bays. You\'II find 7 captivating lots. Highlighting this side is a spacious 3,200 sq ft garage-style structure with 8 bays—an ideal canvas for your creative vision. Picture over an acre of enchanting floating docks, slips, and a world of potential revenue! Alternatively, explore the possibility of crafting residential homes or condos, inspired by the nearby Sunset Ave approach.Unleash your creativity on this remarkable canvas!

Exterior Block PROPERTY DETAILSOutsideFeaturesParkingGarDock/Pier/Slip6 to 10 SpaFenceOff StreetSignOther (SeeStorage BuildingStorage Street

Water

Public

ParkingGarage InteriorFeatures 6 to 10 Spaces Storage Off Street Other (See Remarks)