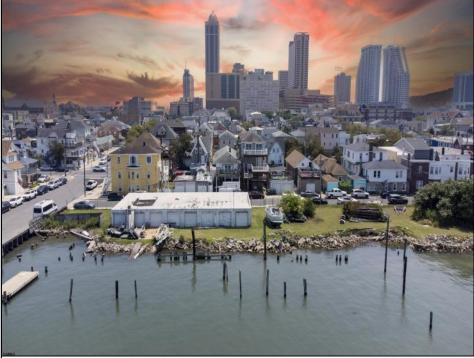

## COMMENTS

Unlock a World of Opportunities! Breathe new life into this once-thriving Marina or reimagine it as a serene waterfront residential community. Positioned across from the historic OLD Bader Field and Baseball Stadium, enjoy easy access to the inlet and back Bays. You\'II find 7 captivating lots. Highlighting this side is a spacious 3,200 sq ft garage-style structure with 8 bays—an ideal canvas for your creative vision. Picture over an acre of enchanting floating docks, slips, and a world of potential revenue! Alternatively, explore the possibility of crafting residential homes or condos, inspired by the nearby Sunset Ave approach.Unleash your creativity on this remarkable canvas!