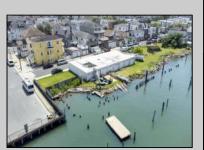

## **COMMENTS**

Unlock a World of Opportunities! Breathe new life into this once-thriving Marina or reimagine it as a serene waterfront residential community. Positioned across from the historic OLD Bader Field and Baseball Stadium, enjoy easy access to the inlet and back Bays. You\'ll find 7 captivating lots. Highlighting this side is a spacious 3,200 sq ft garage-style structure with 8 bays—an ideal canvas for your creative vision. Picture over an acre of enchanting floating docks, slips, and a world of potential revenue! Alternatively, explore the possibility of crafting residential homes or condos, inspired by the nearby Sunset Ave approach. Unleash your creativity on this remarkable canvas!