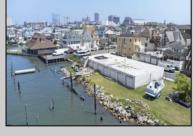

## **COMMENTS**

Unlock a World of Opportunities! Breathe new life into this once-thriving Marina or reimagine it as a serene waterfront residential community. Positioned across from the historic OLD Bader Field and Baseball Stadium, enjoy easy access to the inlet and back Bays. You\'ll find 7 captivating lots. Highlighting this side is a spacious 3,200 sq ft garage-style structure with 8 bays—an ideal canvas for your creative vision. Picture over an acre of enchanting floating docks, slips, and a world of potential revenue! Alternatively, explore the possibility of crafting residential homes or condos, inspired by the nearby Sunset Ave approach. Unleash your creativity on this remarkable canvas!