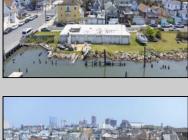

## **COMMENTS**

Unlock a World of Opportunities! Breathe new life into this once-thriving Marina or reimagine it as a serene waterfront residential community. Positioned across from the historic OLD Bader Field and Baseball Stadium, enjoy easy access to the inlet and back Bays. You\'ll find 7 captivating lots. Highlighting this side is a spacious 3,200 sq ft garage-style structure with 8 bays—an ideal canvas for your creative vision. Picture over an acre of enchanting floating docks, slips, and a world of potential revenue! Alternatively, explore the possibility of crafting residential homes or condos, inspired by the nearby Sunset Ave approach. Unleash your creativity on this remarkable canvas!