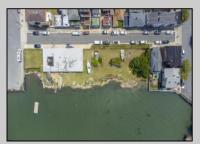

## **COMMENTS**

Unlock a World of Opportunities! Breathe new life into this once-thriving Marina or reimagine it as a serene waterfront residential community. Positioned across from the historic OLD Bader Field and Baseball Stadium, enjoy easy access to the inlet and back Bays. You\'ll find 7 captivating lots. Highlighting this side is a spacious 3,200 sq ft garage-style structure with 8 bays—an ideal canvas for your creative vision. Picture over an acre of enchanting floating docks, slips, and a world of potential revenue! Alternatively, explore the possibility of crafting residential homes or condos, inspired by the nearby Sunset Ave approach. Unleash your creativity on this remarkable canvas!