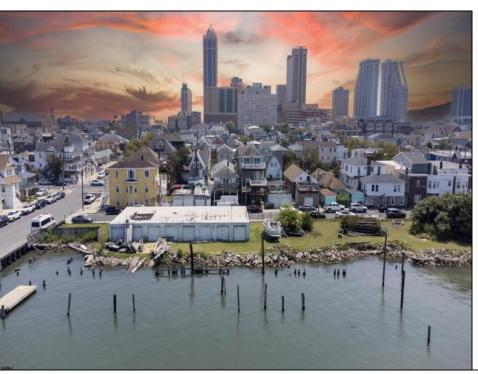

## **COMMENTS**

Unlock a World of Opportunities! Breathe new life into this once-thriving Marina or reimagine it as a serene waterfront residential community. Positioned across from the historic OLD Bader Field and Baseball Stadium, enjoy easy access to the inlet and back Bays. You\'ll find 7 captivating lots. Highlighting this side is a spacious 3,200 sq ft garage-style structure with 8 bays—an ideal canvas for your creative vision. Picture over an acre of enchanting floating docks, slips, and a world of potential revenue! Alternatively, explore the possibility of crafting residential homes or condos, inspired by the nearby Sunset Ave approach. Unleash your creativity on this remarkable canvas!