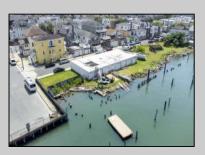

## COMMENTS

Unlock a World of Opportunities! Breathe new life into this once-thriving Marina or reimagine it as a serene waterfront residential community. Positioned across from the historic OLD Bader Field and Baseball Stadium, enjoy easy access to the inlet and back Bays. You\'II find 7 captivating lots. Highlighting this side is a spacious 3,200 sq ft garage-style structure with 8 bays—an ideal canvas for your creative vision. Picture over an acre of enchanting floating docks, slips, and a world of potential revenue! Alternatively, explore the possibility of crafting residential homes or condos, inspired by the nearby Sunset Ave approach.Unleash your creativity on this remarkable canvas!