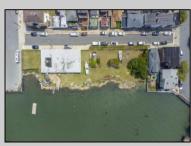

## COMMENTS

Unlock a World of Opportunities! Breathe new life into this once-thriving Marina or reimagine it as a serene waterfront residential community. Positioned across from the historic OLD Bader Field and Baseball Stadium, enjoy easy access to the inlet and back Bays. You\'II find 7 captivating lots. Highlighting this side is a spacious 3,200 sq ft garage-style structure with 8 bays—an ideal canvas for your creative vision. Picture over an acre of enchanting floating docks, slips, and a world of potential revenue! Alternatively, explore the possibility of crafting residential homes or condos, inspired by the nearby Sunset Ave approach.Unleash your creativity on this remarkable canvas!