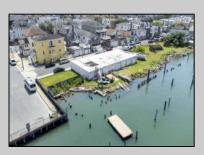

## COMMENTS

Unlock a World of Opportunities! Breathe new life into this once-thriving Marina or reimagine it as a serene waterfront residential community. Positioned across from the historic OLD Bader Field and Baseball Stadium, enjoy easy access to the inlet and back Bays. You\'II find 7 captivating lots. Highlighting this side is a spacious 3,200 sq ft garage-style structure with 8 bays—an ideal canvas for your creative vision. Picture over an acre of enchanting floating docks, slips, and a world of potential revenue! Alternatively, explore the possibility of crafting residential homes or condos, inspired by the nearby Sunset Ave approach.Unleash your creativity on this remarkable canvas!