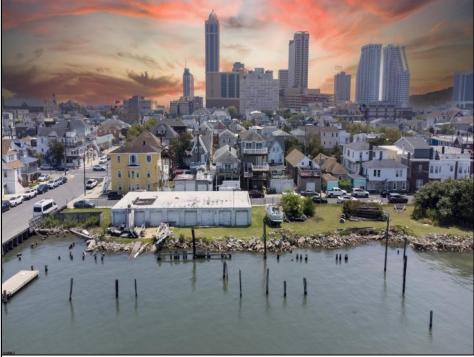

## COMMENTS

Unlock a World of Opportunities! Breathe new life into this once-thriving Marina or reimagine it as a serene waterfront residential community. Positioned across from the historic OLD Bader Field and Baseball Stadium, enjoy easy access to the inlet and back Bays. You\'II find 7 captivating lots. Highlighting this side is a spacious 3,200 sq ft garage-style structure with 8 bays—an ideal canvas for your creative vision. Picture over an acre of enchanting floating docks, slips, and a world of potential revenue! Alternatively, explore the possibility of crafting residential homes or condos, inspired by the nearby Sunset Ave approach.Unleash your creativity on this remarkable canvas!