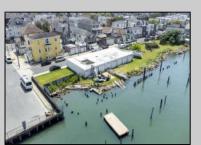

## **COMMENTS**

Unlock a World of Opportunities! Breathe new life into this once-thriving Marina or reimagine it as a serene waterfront residential community. Positioned across from the historic OLD Bader Field and Baseball Stadium, enjoy easy access to the inlet and back Bays. You\'ll find 7 captivating lots. Highlighting this side is a spacious 3,200 sq ft garage-style structure with 8 bays—an ideal canvas for your creative vision. Picture over an acre of enchanting floating docks, slips, and a world of potential revenue! Alternatively, explore the possibility of crafting residential homes or condos, inspired by the nearby Sunset Ave approach. Unleash your creativity on this remarkable canvas!