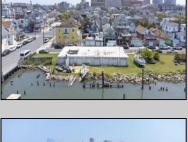

## **COMMENTS**

Unlock a World of Opportunities! Breathe new life into this once-thriving Marina or reimagine it as a serene waterfront residential community. Positioned across from the historic OLD Bader Field and Baseball Stadium, enjoy easy access to the inlet and back Bays. You\'ll find 7 captivating lots. Highlighting this side is a spacious 3,200 sq ft garage-style structure with 8 bays—an ideal canvas for your creative vision. Picture over an acre of enchanting floating docks, slips, and a world of potential revenue! Alternatively, explore the possibility of crafting residential homes or condos, inspired by the nearby Sunset Ave approach. Unleash your creativity on this remarkable canvas!