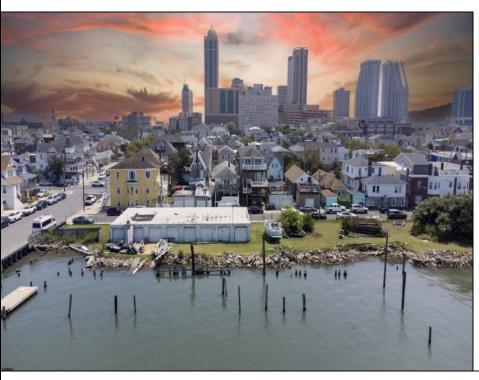

## **COMMENTS**

Unlock a World of Opportunities! Breathe new life into this once-thriving Marina or reimagine it as a serene waterfront residential community. Positioned across from the historic OLD Bader Field and Baseball Stadium, enjoy easy access to the inlet and back Bays. You\'ll find 7 captivating lots. Highlighting this side is a spacious 3,200 sq ft garage-style structure with 8 bays—an ideal canvas for your creative vision. Picture over an acre of enchanting floating docks, slips, and a world of potential revenue! Alternatively, explore the possibility of crafting residential homes or condos, inspired by the nearby Sunset Ave approach. Unleash your creativity on this remarkable canvas!