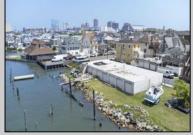

## **COMMENTS**

Unlock a World of Opportunities! Breathe new life into this once-thriving Marina or reimagine it as a serene waterfront residential community. Positioned across from the historic OLD Bader Field and Baseball Stadium, enjoy easy access to the inlet and back Bays. You\'ll find 7 captivating lots. Highlighting this side is a spacious 3,200 sq ft garage-style structure with 8 bays—an ideal canvas for your creative vision. Picture over an acre of enchanting floating docks, slips, and a world of potential revenue! Alternatively, explore the possibility of crafting residential homes or condos, inspired by the nearby Sunset Ave approach. Unleash your creativity on this remarkable canvas!