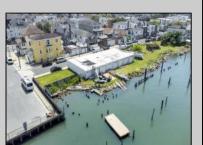

## **COMMENTS**

Unlock a World of Opportunities! Breathe new life into this once-thriving Marina or reimagine it as a serene waterfront residential community. Positioned across from the historic OLD Bader Field and Baseball Stadium, enjoy easy access to the inlet and back Bays. You\'ll find 7 captivating lots. Highlighting this side is a spacious 3,200 sq ft garage-style structure with 8 bays—an ideal canvas for your creative vision. Picture over an acre of enchanting floating docks, slips, and a world of potential revenue! Alternatively, explore the possibility of crafting residential homes or condos, inspired by the nearby Sunset Ave approach.Unleash your creativity on this remarkable canvas!