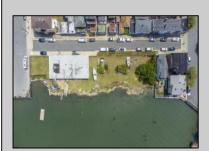

## **COMMENTS**

Unlock a World of Opportunities! Breathe new life into this once-thriving Marina or reimagine it as a serene waterfront residential community. Positioned across from the historic OLD Bader Field and Baseball Stadium, enjoy easy access to the inlet and back Bays. You\'ll find 7 captivating lots. Highlighting this side is a spacious 3,200 sq ft garage-style structure with 8 bays—an ideal canvas for your creative vision. Picture over an acre of enchanting floating docks, slips, and a world of potential revenue! Alternatively, explore the possibility of crafting residential homes or condos, inspired by the nearby Sunset Ave approach.Unleash your creativity on this remarkable canvas!