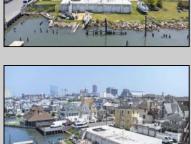

## **COMMENTS**

Unlock a World of Opportunities! Breathe new life into this once-thriving Marina or reimagine it as a serene waterfront residential community. Positioned across from the historic OLD Bader Field and Baseball Stadium, enjoy easy access to the inlet and back Bays. You\'ll find 7 captivating lots. Highlighting this side is a spacious 3,200 sq ft garage-style structure with 8 bays—an ideal canvas for your creative vision. Picture over an acre of enchanting floating docks, slips, and a world of potential revenue! Alternatively, explore the possibility of crafting residential homes or condos, inspired by the nearby Sunset Ave approach.Unleash your creativity on this remarkable canvas!