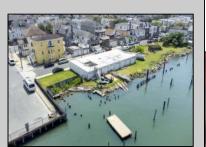

## **COMMENTS**

Unlock a World of Opportunities! Breathe new life into this once-thriving Marina or reimagine it as a serene waterfront residential community. Positioned across from the historic OLD Bader Field and Baseball Stadium, enjoy easy access to the inlet and back Bays. You\'ll find 7 captivating lots. Highlighting this side is a spacious 3,200 sq ft garage-style structure with 8 bays—an ideal canvas for your creative vision. Picture over an acre of enchanting floating docks, slips, and a world of potential revenue! Alternatively, explore the possibility of crafting residential homes or condos, inspired by the nearby Sunset Ave approach. Unleash your creativity on this remarkable canvas!