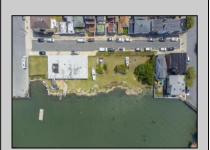

## **COMMENTS**

Unlock a World of Opportunities! Breathe new life into this once-thriving Marina or reimagine it as a serene waterfront residential community. Positioned across from the historic OLD Bader Field and Baseball Stadium, enjoy easy access to the inlet and back Bays. You\'ll find 7 captivating lots. Highlighting this side is a spacious 3,200 sq ft garage-style structure with 8 bays—an ideal canvas for your creative vision. Picture over an acre of enchanting floating docks, slips, and a world of potential revenue! Alternatively, explore the possibility of crafting residential homes or condos, inspired by the nearby Sunset Ave approach. Unleash your creativity on this remarkable canvas!