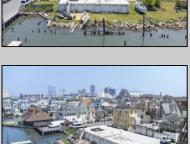

## **COMMENTS**

Unlock a World of Opportunities! Breathe new life into this once-thriving Marina or reimagine it as a serene waterfront residential community. Positioned across from the historic OLD Bader Field and Baseball Stadium, enjoy easy access to the inlet and back Bays. You\'ll find 7 captivating lots. Highlighting this side is a spacious 3,200 sq ft garage-style structure with 8 bays—an ideal canvas for your creative vision. Picture over an acre of enchanting floating docks, slips, and a world of potential revenue! Alternatively, explore the possibility of crafting residential homes or condos, inspired by the nearby Sunset Ave approach. Unleash your creativity on this remarkable canvas!