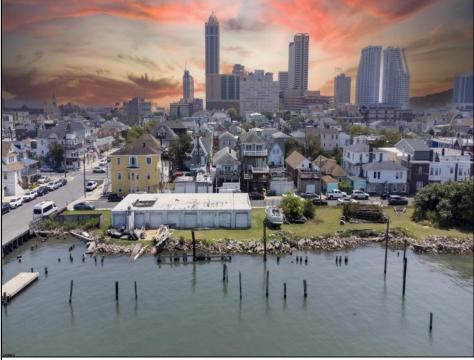

## COMMENTS

Unlock a World of Opportunities! Breathe new life into this once-thriving Marina or reimagine it as a serene waterfront residential community. Positioned across from the historic OLD Bader Field and Baseball Stadium, enjoy easy access to the inlet and back Bays. You\'II find 7 captivating lots. Highlighting this side is a spacious 3,200 sq ft garage-style structure with 8 bays—an ideal canvas for your creative vision. Picture over an acre of enchanting floating docks, slips, and a world of potential revenue! Alternatively, explore the possibility of crafting residential homes or condos, inspired by the nearby Sunset Ave approach.Unleash your creativity on this remarkable canvas!