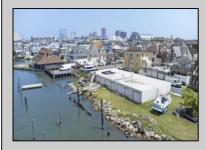

## COMMENTS

Unlock a World of Opportunities! Breathe new life into this once-thriving Marina or reimagine it as a serene waterfront residential community. Positioned across from the historic OLD Bader Field and Baseball Stadium, enjoy easy access to the inlet and back Bays. You\'II find 7 captivating lots. Highlighting this side is a spacious 3,200 sq ft garage-style structure with 8 bays—an ideal canvas for your creative vision. Picture over an acre of enchanting floating docks, slips, and a world of potential revenue! Alternatively, explore the possibility of crafting residential homes or condos, inspired by the nearby Sunset Ave approach.Unleash your creativity on this remarkable canvas!