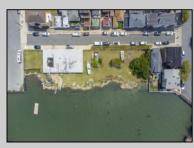

## COMMENTS

Unlock a World of Opportunities! Breathe new life into this once-thriving Marina or reimagine it as a serene waterfront residential community. Positioned across from the historic OLD Bader Field and Baseball Stadium, enjoy easy access to the inlet and back Bays. You\'II find 7 captivating lots. Highlighting this side is a spacious 3,200 sq ft garage-style structure with 8 bays—an ideal canvas for your creative vision. Picture over an acre of enchanting floating docks, slips, and a world of potential revenue! Alternatively, explore the possibility of crafting residential homes or condos, inspired by the nearby Sunset Ave approach.Unleash your creativity on this remarkable canvas!