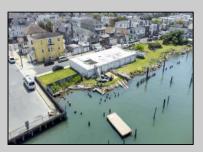

## COMMENTS

Unlock a World of Opportunities! Breathe new life into this once-thriving Marina or reimagine it as a serene waterfront residential community. Positioned across from the historic OLD Bader Field and Baseball Stadium, enjoy easy access to the inlet and back Bays. You\'II find 7 captivating lots. Highlighting this side is a spacious 3,200 sq ft garage-style structure with 8 bays—an ideal canvas for your creative vision. Picture over an acre of enchanting floating docks, slips, and a world of potential revenue! Alternatively, explore the possibility of crafting residential homes or condos, inspired by the nearby Sunset Ave approach.Unleash your creativity on this remarkable canvas!