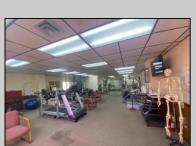

## **COMMENTS**

This commercial building is in a highly sought-after location on a busy main road in Northfield\'s business district. Currently used as a rehab facility, it includes four exam rooms, a large open space, two washrooms, a kitchenette, two offices and storage. With three separate entrances, the building offers flexibility, allowing it to be divided for use by multiple businesses. Its location, combined with the practical layout, makes it an ideal investment opportunity in a bustling business area. Seller is motivated. Bring an offer. Seller would like to sell gym and rehab equipment separately.