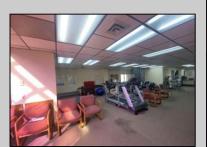

## **COMMENTS**

This commercial building is in a highly sought-after location on a busy main road in Northfield\'s business district. Currently used as a rehab facility, it includes four exam rooms, a large open space, two washrooms, a kitchenette, two offices and storage. With three separate entrances, the building offers flexibility, allowing it to be divided for use by multiple businesses. Its location, combined with the practical layout, makes it an ideal investment opportunity in a bustling business area. Seller is motivated. Bring an offer. Seller would like to sell gym and rehab equipment separately.