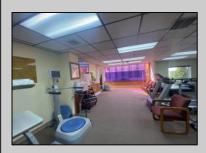

## **COMMENTS**

This commercial building is in a highly sought-after location on a busy main road in Northfield\'s business district. Currently used as a rehab facility, it includes four exam rooms, a large open space, two washrooms, a kitchenette, two offices and storage. With three separate entrances, the building offers flexibility, allowing it to be divided for use by multiple businesses. Its location, combined with the practical layout, makes it an ideal investment opportunity in a bustling business area. Seller is motivated. Bring an offer. Seller would like to sell gym and rehab equipment separately.