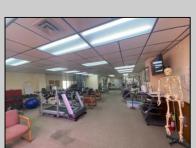

## **COMMENTS**

This commercial building is in a highly sought-after location on a busy main road in Northfield\'s business district. Currently used as a rehab facility, it includes four exam rooms, a large open space, two washrooms, a kitchenette, two offices and storage. With three separate entrances, the building offers flexibility, allowing it to be divided for use by multiple businesses. Its location, combined with the practical layout, makes it an ideal investment opportunity in a bustling business area. Seller is motivated. Bring an offer. Seller would like to sell gym and rehab equipment separately.