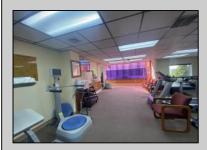

## **COMMENTS**

This commercial building is in a highly sought-after location on a busy main road in Northfield\'s business district. Currently used as a rehab facility, it includes four exam rooms, a large open space, two washrooms, a kitchenette, two offices and storage. With three separate entrances, the building offers flexibility, allowing it to be divided for use by multiple businesses. Its location, combined with the practical layout, makes it an ideal investment opportunity in a bustling business area. Seller is motivated. Bring an offer. Seller would like to sell gym and rehab equipment separately.