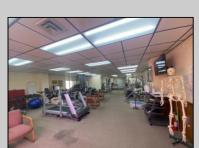

## **COMMENTS**

This commercial building is in a highly sought-after location on a busy main road in Northfield\'s business district. Currently used as a rehab facility, it includes four exam rooms, a large open space, two washrooms, a kitchenette, two offices and storage. With three separate entrances, the building offers flexibility, allowing it to be divided for use by multiple businesses. Its location, combined with the practical layout, makes it an ideal investment opportunity in a bustling business area. Seller is motivated. Bring an offer. Seller would like to sell gym and rehab equipment separately.