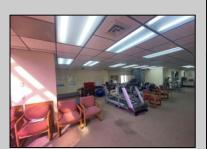

## **COMMENTS**

This commercial building is in a highly sought-after location on a busy main road in Northfield\'s business district. Currently used as a rehab facility, it includes four exam rooms, a large open space, two washrooms, a kitchenette, two offices and storage. With three separate entrances, the building offers flexibility, allowing it to be divided for use by multiple businesses. Its location, combined with the practical layout, makes it an ideal investment opportunity in a bustling business area. Seller is motivated. Bring an offer. Seller would like to sell gym and rehab equipment separately.