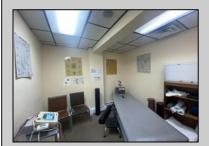

## **COMMENTS**

This commercial building is in a highly sought-after location on a busy main road in Northfield\'s business district. Currently used as a rehab facility, it includes four exam rooms, a large open space, two washrooms, a kitchenette, two offices and storage. With three separate entrances, the building offers flexibility, allowing it to be divided for use by multiple businesses. Its location, combined with the practical layout, makes it an ideal investment opportunity in a bustling business area. Seller is motivated. Bring an offer. Seller would like to sell gym and rehab equipment separately.