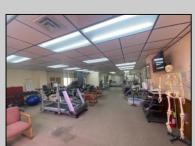

## **COMMENTS**

This commercial building is in a highly sought-after location on a busy main road in Northfield\'s business district. Currently used as a rehab facility, it includes four exam rooms, a large open space, two washrooms, a kitchenette, two offices and storage. With three separate entrances, the building offers flexibility, allowing it to be divided for use by multiple businesses. Its location, combined with the practical layout, makes it an ideal investment opportunity in a bustling business area. Seller would like to sell gym and rehab equipment separately.