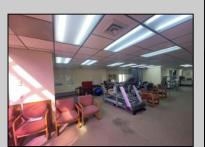

## **COMMENTS**

This commercial building is in a highly sought-after location on a busy main road in Northfield\'s business district. Currently used as a rehab facility, it includes four exam rooms, a large open space, two washrooms, a kitchenette, two offices and storage. With three separate entrances, the building offers flexibility, allowing it to be divided for use by multiple businesses. Its location, combined with the practical layout, makes it an ideal investment opportunity in a bustling business area. Seller is motivated. Bring an offer. Seller would like to sell gym and rehab equipment separately.