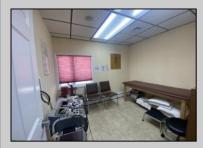

## **COMMENTS**

This commercial building is in a highly sought-after location on a busy main road in Northfield\'s business district. Currently used as a rehab facility, it includes four exam rooms, a large open space, two washrooms, a kitchenette, two offices and storage. With three separate entrances, the building offers flexibility, allowing it to be divided for use by multiple businesses. Its location, combined with the practical layout, makes it an ideal investment opportunity in a bustling business area. Seller is motivated. Bring an offer. Seller would like to sell gym and rehab equipment separately.