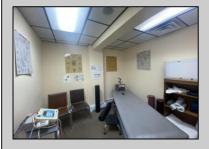

## **COMMENTS**

This commercial building is in a highly sought-after location on a busy main road in Northfield\'s business district. Currently used as a rehab facility, it includes four exam rooms, a large open space, two washrooms, a kitchenette, two offices and storage. With three separate entrances, the building offers flexibility, allowing it to be divided for use by multiple businesses. Its location, combined with the practical layout, makes it an ideal investment opportunity in a bustling business area. Seller is motivated. Bring an offer. Seller would like to sell gym and rehab equipment separately.