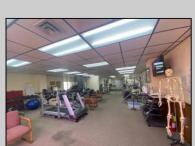

## **COMMENTS**

This commercial building is in a highly sought-after location on a busy main road in Northfield\'s business district. Currently used as a rehab facility, it includes four exam rooms, a large open space, two washrooms, a kitchenette, two offices and storage. With three separate entrances, the building offers flexibility, allowing it to be divided for use by multiple businesses. Its location, combined with the practical layout, makes it an ideal investment opportunity in a bustling business area. Seller is motivated. Bring an offer. Seller would like to sell gym and rehab equipment separately.