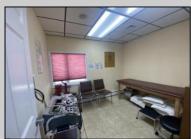

## COMMENTS

This commercial building is in a highly sought-after location on a busy main road in Northfield\'s business district. Currently used as a rehab facility, it includes four exam rooms, a large open space, two washrooms, a kitchenette, two offices and storage. With three separate entrances, the building offers flexibility, allowing it to be divided for use by multiple businesses. Its location, combined with the practical layout, makes it an ideal investment opportunity in a bustling business area. Seller is motivated. Bring an offer. Seller would like to sell gym and rehab equipment separately.

| PROPERTY DETAILS     |                                          |                                 |                                                  |
|----------------------|------------------------------------------|---------------------------------|--------------------------------------------------|
| Exterior<br>Vinyl    | OutsideFeatures<br>Security Light/System | ParkingGarage<br>6 to 10 Spaces | InteriorFeatures<br>Restroom<br>Smoke/Fire Alarm |
| Heating<br>Baseboard | Cooling<br>Central                       | HotWater<br>Gas                 | Water<br>Public                                  |