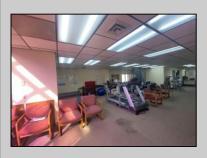

## COMMENTS

This commercial building is in a highly sought-after location on a busy main road in Northfield\'s business district. Currently used as a rehab facility, it includes four exam rooms, a large open space, two washrooms, a kitchenette, two offices and storage. With three separate entrances, the building offers flexibility, allowing it to be divided for use by multiple businesses. Its location, combined with the practical layout, makes it an ideal investment opportunity in a bustling business area. Seller is motivated. Bring an offer. Seller would like to sell gym and rehab equipment separately.