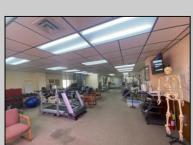

## **COMMENTS**

This commercial building is in a highly sought-after location on a busy main road in Northfield\'s business district. Currently used as a rehab facility, it includes four exam rooms, a large open space, two washrooms, a kitchenette, two offices and storage. With three separate entrances, the building offers flexibility, allowing it to be divided for use by multiple businesses. Its location, combined with the practical layout, makes it an ideal investment opportunity in a bustling business area. Seller is motivated. Bring an offer. Seller would like to sell gym and rehab equipment separately.