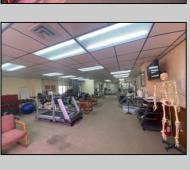

## **COMMENTS**

This commercial building is in a highly sought-after location on a busy main road in Northfield\'s business district. Currently used as a rehab facility, it includes four exam rooms, a large open space, two washrooms, a kitchenette, two offices and storage. With three separate entrances, the building offers flexibility, allowing it to be divided for use by multiple businesses. Its location, combined with the practical layout, makes it an ideal investment opportunity in a bustling business area. Seller is motivated. Bring an offer. Seller would like to sell gym and rehab equipment separately.