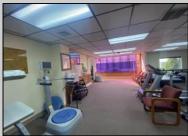

## **COMMENTS**

This commercial building is in a highly sought-after location on a busy main road in Northfield\'s business district. Currently used as a rehab facility, it includes four exam rooms, a large open space, two washrooms, a kitchenette, two offices and storage. With three separate entrances, the building offers flexibility, allowing it to be divided for use by multiple businesses. Its location, combined with the practical layout, makes it an ideal investment opportunity in a bustling business area. Seller is motivated. Bring an offer. Seller would like to sell gym and rehab equipment separately.