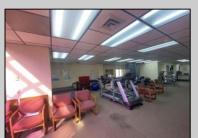

## **COMMENTS**

This commercial building is in a highly sought-after location on a busy main road in Northfield\'s business district. Currently used as a rehab facility, it includes four exam rooms, a large open space, two washrooms, a kitchenette, two offices and storage. With three separate entrances, the building offers flexibility, allowing it to be divided for use by multiple businesses. Its location, combined with the practical layout, makes it an ideal investment opportunity in a bustling business area. Seller is motivated. Bring an offer. Seller would like to sell gym and rehab equipment separately.