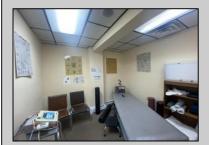

## **COMMENTS**

This commercial building is in a highly sought-after location on a busy main road in Northfield\'s business district. Currently used as a rehab facility, it includes four exam rooms, a large open space, two washrooms, a kitchenette, two offices and storage. With three separate entrances, the building offers flexibility, allowing it to be divided for use by multiple businesses. Its location, combined with the practical layout, makes it an ideal investment opportunity in a bustling business area. Seller is motivated. Bring an offer. Seller would like to sell gym and rehab equipment separately.