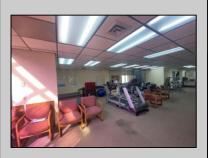

## COMMENTS

This commercial building is in a highly sought-after location on a busy main road in Northfield\'s business district. Currently used as a rehab facility, it includes four exam rooms, a large open space, two washrooms, a kitchenette, two offices and storage. With three separate entrances, the building offers flexibility, allowing it to be divided for use by multiple businesses. Its location, combined with the practical layout, makes it an ideal investment opportunity in a bustling business area. Seller would like to sell gym and rehab equipment separately. **PROPERTY DETAILS** 