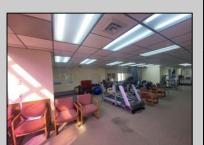

## **COMMENTS**

This commercial building is in a highly sought-after location on a busy main road in Northfield\'s business district. Currently used as a rehab facility, it includes four exam rooms, a large open space, two washrooms, a kitchenette, two offices and storage. With three separate entrances, the building offers flexibility, allowing it to be divided for use by multiple businesses. Its location, combined with the practical layout, makes it an ideal investment opportunity in a bustling business area. Seller is motivated. Bring an offer. Seller would like to sell gym and rehab equipment separately.