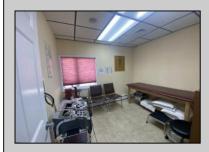

## **COMMENTS**

This commercial building is in a highly sought-after location on a busy main road in Northfield\'s business district. Currently used as a rehab facility, it includes four exam rooms, a large open space, two washrooms, a kitchenette, two offices and storage. With three separate entrances, the building offers flexibility, allowing it to be divided for use by multiple businesses. Its location, combined with the practical layout, makes it an ideal investment opportunity in a bustling business area. Seller is motivated. Bring an offer. Seller would like to sell gym and rehab equipment separately.