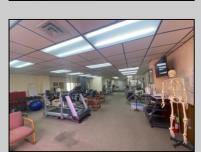

## **COMMENTS**

This commercial building is in a highly sought-after location on a busy main road in Northfield\'s business district. Currently used as a rehab facility, it includes four exam rooms, a large open space, two washrooms, a kitchenette, two offices and storage. With three separate entrances, the building offers flexibility, allowing it to be divided for use by multiple businesses. Its location, combined with the practical layout, makes it an ideal investment opportunity in a bustling business area. Seller is motivated. Bring an offer. Seller would like to sell gym and rehab equipment separately.