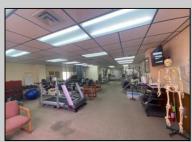

## COMMENTS

This commercial building is in a highly sought-after location on a busy main road in Northfield\'s business district. Currently used as a rehab facility, it includes four exam rooms, a large open space, two washrooms, a kitchenette, two offices and storage. With three separate entrances, the building offers flexibility, allowing it to be divided for use by multiple businesses. Its location, combined with the practical layout, makes it an ideal investment opportunity in a bustling business area. Seller would like to sell gym and rehab equipment separately. **PROPERTY DETAILS** 