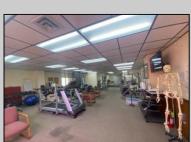

## **COMMENTS**

This commercial building is in a highly sought-after location on a busy main road in Northfield\'s business district. Currently used as a rehab facility, it includes four exam rooms, a large open space, two washrooms, a kitchenette, two offices and storage. With three separate entrances, the building offers flexibility, allowing it to be divided for use by multiple businesses. Its location, combined with the practical layout, makes it an ideal investment opportunity in a bustling business area. Seller would like to sell gym and rehab equipment separately.