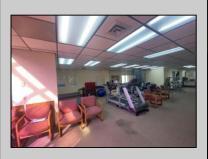

## COMMENTS

This commercial building is in a highly sought-after location on a busy main road in Northfield\'s business district. Currently used as a rehab facility, it includes four exam rooms, a large open space, two washrooms, a kitchenette, two offices and storage. With three separate entrances, the building offers flexibility, allowing it to be divided for use by multiple businesses. Its location, combined with the practical layout, makes it an ideal investment opportunity in a bustling business area. Seller would like to sell gym and rehab equipment separately. **PROPERTY DETAILS** 