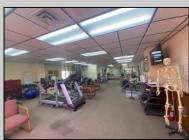

## COMMENTS

This commercial building is in a highly sought-after location on a busy main road in Northfield\'s business district. Currently used as a rehab facility, it includes four exam rooms, a large open space, two washrooms, a kitchenette, two offices and storage. With three separate entrances, the building offers flexibility, allowing it to be divided for use by multiple businesses. Its location, combined with the practical layout, makes it an ideal investment opportunity in a bustling business area. Seller would like to sell gym and rehab equipment separately. **PROPERTY DETAILS** 