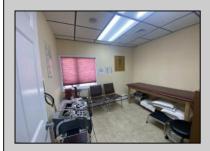

## **COMMENTS**

This commercial building is in a highly sought-after location on a busy main road in Northfield\'s business district. Currently used as a rehab facility, it includes four exam rooms, a large open space, two washrooms, a kitchenette, two offices and storage. With three separate entrances, the building offers flexibility, allowing it to be divided for use by multiple businesses. Its location, combined with the practical layout, makes it an ideal investment opportunity in a bustling business area. Seller would like to sell gym and rehab equipment separately.