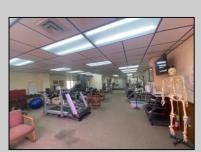

## **COMMENTS**

This commercial building is in a highly sought-after location on a busy main road in Northfield\'s business district. Currently used as a rehab facility, it includes four exam rooms, a large open space, two washrooms, a kitchenette, two offices and storage. With three separate entrances, the building offers flexibility, allowing it to be divided for use by multiple businesses. Its location, combined with the practical layout, makes it an ideal investment opportunity in a bustling business area. Seller would like to sell gym and rehab equipment separately.