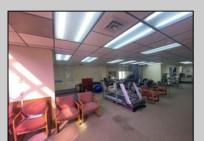

## **COMMENTS**

This commercial building is in a highly sought-after location on a busy main road in Northfield\'s business district. Currently used as a rehab facility, it includes four exam rooms, a large open space, two washrooms, a kitchenette, two offices and storage. With three separate entrances, the building offers flexibility, allowing it to be divided for use by multiple businesses. Its location, combined with the practical layout, makes it an ideal investment opportunity in a bustling business area. Seller is motivated. Bring an offer. Seller would like to sell gym and rehab equipment separately.