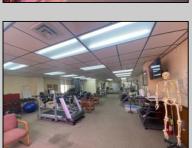

## **COMMENTS**

This commercial building is in a highly sought-after location on a busy main road in Northfield\'s business district. Currently used as a rehab facility, it includes four exam rooms, a large open space, two washrooms, a kitchenette, two offices and storage. With three separate entrances, the building offers flexibility, allowing it to be divided for use by multiple businesses. Its location, combined with the practical layout, makes it an ideal investment opportunity in a bustling business area. Seller is motivated. Bring an offer. Seller would like to sell gym and rehab equipment separately.