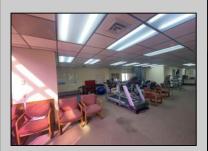

## **COMMENTS**

This commercial building is in a highly sought-after location on a busy main road in Northfield\'s business district. Currently used as a rehab facility, it includes four exam rooms, a large open space, two washrooms, a kitchenette, two offices and storage. With three separate entrances, the building offers flexibility, allowing it to be divided for use by multiple businesses. Its location, combined with the practical layout, makes it an ideal investment opportunity in a bustling business area. Seller would like to sell gym and rehab equipment separately.