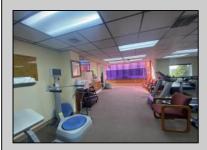

## **COMMENTS**

This commercial building is in a highly sought-after location on a busy main road in Northfield\'s business district. Currently used as a rehab facility, it includes four exam rooms, a large open space, two washrooms, a kitchenette, two offices and storage. With three separate entrances, the building offers flexibility, allowing it to be divided for use by multiple businesses. Its location, combined with the practical layout, makes it an ideal investment opportunity in a bustling business area. Seller would like to sell gym and rehab equipment separately.