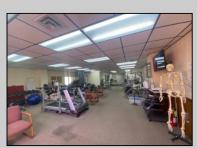

## **COMMENTS**

This commercial building is in a highly sought-after location on a busy main road in Northfield\'s business district. Currently used as a rehab facility, it includes four exam rooms, a large open space, two washrooms, a kitchenette, two offices and storage. With three separate entrances, the building offers flexibility, allowing it to be divided for use by multiple businesses. Its location, combined with the practical layout, makes it an ideal investment opportunity in a bustling business area. Seller would like to sell gym and rehab equipment separately.